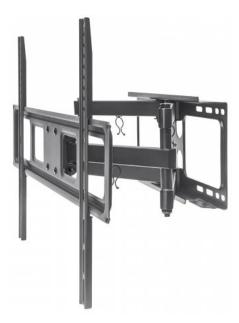

## **Universal Basic LCD Full-Motion Wall Mount**

Holds One 37" to 70" Flat-Panel or Curved TV up to 40 kg (88 lbs.); Adjustment Options to Tilt, Swivel and Level; Black

Part No.: 461351

#### Features:

- Securely holds one flat-panel or curved television
- Optimize views with -15° to 5° tilt, ±60° swivel and ±3° level adjustment
- Extends TV up to 46.4 cm (18.26 in.) from wall
- Steel construction
- Easy installation ideal for home, office and commercial applications
- Meets VESA standards: 200x200, 300x300, 400x200, 400x400, 600x400
- Supports TVs from 37" to 70" up to 40 kg (88 lbs.)
- Lifetime Warranty

### Specifications:

Universal Basic LCD Full-Motion Wall Mount

- Fits a maximum 600X400 VESA-compliant television
- Weight capacity: up to 40 kg (88 lbs.)
- Designed for flat- or curved-panel televisions