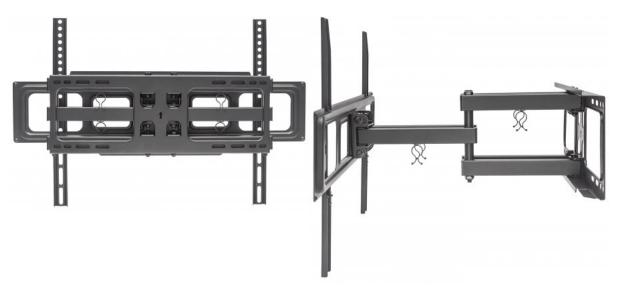

## **Universal Basic LCD Full-Motion Wall Mount**

Holds One 37" to 70" Flat-Panel or Curved TV up to 40 kg (88 lbs.); Adjustment Options to Tilt, Swivel and Level; Black

Part No.: 461351

#### Features:

- Securely holds one flat-panel or curved television
- Optimize views with -15° to 5° tilt, ±60° swivel and ±3° level adjustment
- Extends TV up to 46.4 cm (18.26 in.) from wall
- Steel construction
- Easy installation ideal for home, office and commercial applications
- Meets VESA standards: 200x200, 300x300, 400x200, 400x400, 600x400
- Supports TVs from 37" to 70" up to 40 kg (88 lbs.)
- Lifetime Warranty

### Specifications:

Universal Basic LCD Full-Motion Wall Mount

- Fits a maximum 600X400 VESA-compliant television
- Weight capacity: up to 40 kg (88 lbs.)
- Designed for flat- or curved-panel televisions