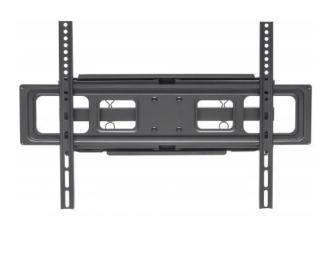

## **Universal Basic LCD Full-Motion Wall Mount**

Holds One 37" to 70" Flat-Panel or Curved TV up to 40 kg (88 lbs.); Adjustment Options to Tilt, Swivel and Level; Black

Part No.: 461351

#### Features:

- Securely holds one flat-panel or curved television
- Optimize views with -15° to 5° tilt, ±60° swivel and ±3° level adjustment
- Extends TV up to 46.4 cm (18.26 in.) from wall
- Steel construction
- Easy installation ideal for home, office and commercial applications
- Meets VESA standards: 200x200, 300x300, 400x200, 400x400, 600x400
- Supports TVs from 37" to 70" up to 40 kg (88 lbs.)
- Lifetime Warranty

### Specifications:

Universal Basic LCD Full-Motion Wall Mount

- Fits a maximum 600X400 VESA-compliant television
- Weight capacity: up to 40 kg (88 lbs.)
- Designed for flat- or curved-panel televisions