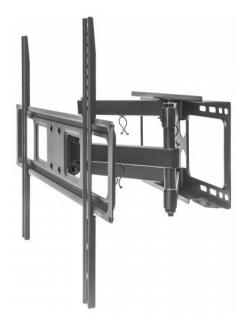

## **Universal Basic LCD Full-Motion Wall Mount**

Holds One 37" to 70" Flat-Panel or Curved TV up to 40 kg (88 lbs.); Adjustment Options to Tilt, Swivel and Level; Black

Part No.: 461351

#### Features:

- Securely holds one flat-panel or curved television
- Optimize views with -15° to 5° tilt, ±60° swivel and ±3° level adjustment
- Extends TV up to 46.4 cm (18.26 in.) from wall
- Steel construction
- Easy installation ideal for home, office and commercial applications
- Meets VESA standards: 200x200, 300x300, 400x200, 400x400, 600x400
- Supports TVs from 37" to 70" up to 40 kg (88 lbs.)
- Lifetime Warranty

### Specifications:

Universal Basic LCD Full-Motion Wall Mount

- Fits a maximum 600X400 VESA-compliant television
- Weight capacity: up to 40 kg (88 lbs.)
- Designed for flat- or curved-panel televisions