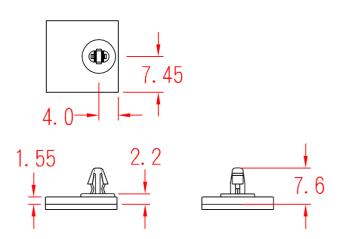

## **Spacer Polyamide Distance 2.2 mm**

| Material                | Polyamide |
|-------------------------|-----------|
| Color                   |           |
| Туре                    |           |
| PCB hole diameter board |           |
| Board thickness (max.)  |           |