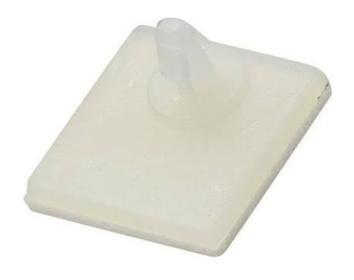

## **Spacer Polyamide Distance 2.2 mm**

| Material                | Polyamide |
|-------------------------|-----------|
| Color                   |           |
| Туре                    |           |
| PCB hole diameter board |           |
| Board thickness (max.)  |           |