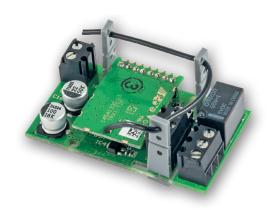

# **Switch Circuit Board**

HmIP-PCBS

Enables the wireless switching, e.g. of a switch or button input, 12 V signalling device or LEDs, in the extra-low voltage range. Thanks to the compact design the device can be flexibly installed into existing devices and own projects.

- ✓ The miniature relay provides a switching capacity of up to 30 V/1 A
- ✓ If the miniature relay is not required it can simply be broken off and only the open collector switching output with 30 V/0.5 A can be used
- Can be used to extend the range of the radio signal
- ✓ Convenient and individual voice control (e.g. via Amazon Alexa or Google Assistant)

## TECHNICAL SPECIFICATIONS

Load type ohmic load Switching voltage (max.) 30 V

Switching current (max.)

1 A (miniature relay) and 0.5 A (open collector switching output) rigid and flexible cable,

Ambient temperature (operation)  $0.75 \text{ to } 1.0 \text{ mm}^2$  -10 to +35 °CDimensions (W x H x D)  $28 \times 48 \times 21 \text{ mm}$  (incl. relay)