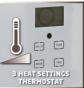

## Convector Heater

Item No.: 2338661

Ident No.: 11015

Bar Code: 4006825607543

The high-quality GCH 2000 W Convector Heater is the perfect solution for energy-efficient heating between seasons or for fully heating smaller and average-sized rooms and comes in a superior design. Its X-shaped heating element allows it to heat up ultra-fast. The required room temperature can be easily set using two heat settings (1000 W/2000 W) and the thermostat (15 - 50°C).

## **Features**

- X-shaped heating element allows the heater to heat up rapidly
- 2 heat settings (1000 W/2000 W)
- Thermostat adjustable from +15°C to +50°C
- Switch-off function with timer (1 23 hours)
- Touchscreen operation
- Remote control
- Face made from scratch-resistant glass
- Back-lit LCD panel
- Can be used as an upright heater or wall heater
- Overheating guard