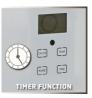

## **Features**

- X-shaped heating element allows the heater to heat up rapidly
- 2 heat settings (1000 W/2000 W)
- Thermostat adjustable from +15°C to +50°C
- Switch-off function with timer (1 23 hours)
- Touchscreen operation
- Remote control
- Face made from scratch-resistant glass
- Back-lit LCD panel
- Can be used as an upright heater or wall heater
- Overheating guard