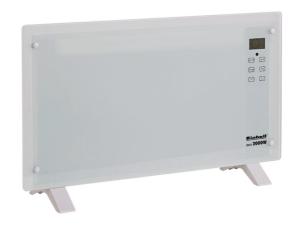

## Convector Heater

Item No.: 2338661

Ident No.: 11015

Bar Code: 4006825607543

The high-quality GCH 2000 W Convector Heater is the perfect solution for energy-efficient heating between seasons or for fully heating smaller and average-sized rooms and comes in a superior design. Its X-shaped heating element allows it to heat up ultra-fast. The required room temperature can be easily set using two heat settings (1000 W/2000 W) and the thermostat (15 - 50°C).

## **Features**

- X-shaped heating element allows the heater to heat up rapidly
- 2 heat settings (1000 W/2000 W)
- Thermostat adjustable from +15°C to +50°C
- Switch-off function with timer (1 23 hours)
- Touchscreen operation
- Remote control
- Face made from scratch-resistant glass
- Back-lit LCD panel
- Can be used as an upright heater or wall heater
- Overheating guard