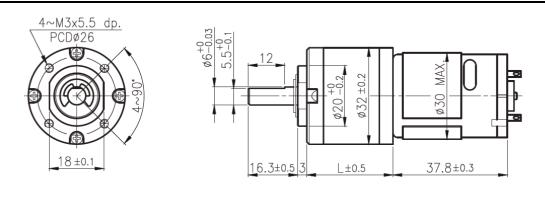

Distributed by Conrad Electronic SE • Klaus-Conrad-Str. 1 • D-92240 Hirschau

# Datasheet

Item no. 1601519/ 1601520/ 1601521/ 1601522/ 1601523/ 1601524/ 1601525/ 1601526/ 1601527/ 1601528/ 1601529/ 1601530/ 1601531/ 1601532

V1\_03122018\_01\_en





### **Appearance Size**



 $\exists \oplus$ 

### 齒輪馬達轉矩 & 速度/Geared Motor Torque & Speed

|                                  | 減速比<br>Reduction ratio       | 1/5 | 1/14 | 1/19 | 1/27 | 1/35 | 1/51 | 1/71 | 1/100 | 1/139 | 1/189 | 1/264 | 1/516 | 1/721 | 1/939 |  |  |  |  |
|----------------------------------|------------------------------|-----|------|------|------|------|------|------|-------|-------|-------|-------|-------|-------|-------|--|--|--|--|
| 12V                              | 定格扭力<br>Rated torque (Kg-cm) | 0.3 | 0.75 | 1    | 1.4  | 1.9  | 2.3  | 3.3  | 4.6   | 6.5   | 7.3   | 10    | 12    | 12    | 12    |  |  |  |  |
| 12.0                             | 定格轉數<br>Rated speed (rpm)    | 995 | 373  | 270  | 195  | 150  | 104  | 74   | 53    | 38    | 28    | 20    | 11.2  | 8.3   | 6.3   |  |  |  |