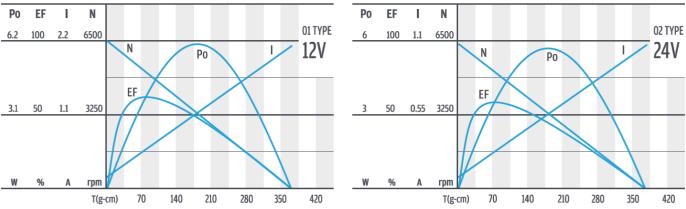

#### 馬達單體型式/ Motor Data

| 定格電壓<br>Rated volt (V) | 定格扭力<br>Rated torque (g-cm) | 定格轉數<br>Rated speed (rpm) | 定格電流<br>Rated current (mA) | 無負荷轉數<br>No load speed (rpm) | 無負荷電流<br>No load current (mA) | 定格出力<br>Rated output (W) | 重量<br>Weight (g) |
|------------------------|-----------------------------|---------------------------|----------------------------|------------------------------|-------------------------------|--------------------------|------------------|
| 12                     | 78                          | 5290                      | ≤ 530                      | 6500                         | ≤ 150                         | 4.22                     | 73.0             |
| 24                     | 74                          | 5250                      | ≤ 250                      | 6500                         | ≤ 85                          | 3.97                     | 73.0             |