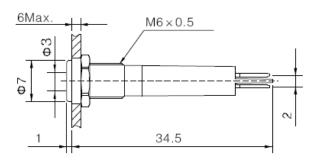

## Datasheet

Item no. 1605944 – Red 160 1605946 – Blue 160

1605945 – Green 1605947 – White

V1\_11172017\_01\_en

6 MAX: means the panel thickness, the max thickness for the panel no more than 6mm.