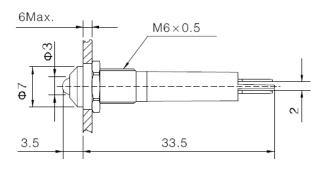

## **Datasheet**

Item no. 1605951 – Red 1605952 – Green 1605953 – Blue 1605954 – White

V1\_11172017\_01\_en

6 MAX: means the panel thickness, the max thickness for the panel no more than 6mm.

## **LED Indicator**

Mounting Diameter :6 mm

LED colour :b/n 1605951 – Red

b/n 1605952 – Green b/n 1605953 – Blue b/n 1605954 – White

LED Voltage :24V AC/ DC

Forward Current :25 mA

Forward Voltage :2.1 V – Red