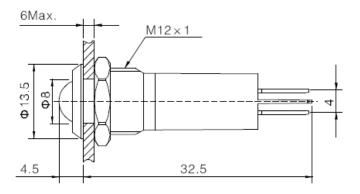

## **Datasheet**

Item no. 1605977 – Red 1605978 – Green 1605979 – Blue 1605980 – White

V1\_11172017\_01\_en

6 MAX: means the panel thickness, the max thickness for the panel no more than 6mm.

## **LED Indicator**

Mounting Diameter :12 mm

LED colour :b/n 1605977 – Red

b/n 1605978 – Green b/n 1605979 – Blue b/n 1605980 – White

LED Voltage :24V AC/ DC

Forward Current :25 mA

Forward Voltage :2.1 V – Red