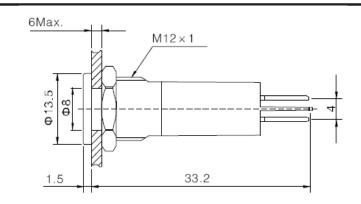

## Datasheet

Item no. 1605981 – Red 1605983 – Blue 1605982 – Green 1605984 – White

V1\_11172017\_01\_en

6 MAX: means the panel thickness, the max thickness for the panel no more than 6mm.

| LED Indicator<br>Mounting Diameter                                                                                          | :12 mm                                                                                          |
|-----------------------------------------------------------------------------------------------------------------------------|-------------------------------------------------------------------------------------------------|
| LED colour                                                                                                                  | :b/n 1605981 – Red<br>b/n 1605982 – Green<br>b/n 1605983 – Blue<br>b/n 1605984 – White          |
| LED Voltage                                                                                                                 | :12V AC/ DC                                                                                     |
| Forward Current                                                                                                             | :25 mA                                                                                          |
| Forward Voltage                                                                                                             | :2.1 V – Red<br>3.1 V – Green/ Blue/ White                                                      |
| Light Intensity                                                                                                             | :b/n 1605981 – 60 mcd<br>b/n 1605982 – 200 mcd<br>b/n 1605983 – 60 mcd<br>b/n 1605984 – 350 mcd |
| Head Shape<br>Body Material<br>Base Material<br>LED Life<br>Operating & Storage Temperature<br>Operating & Storage Humidity | :Flat<br>:Stainless Steel<br>:PA<br>:40,000 hours<br>:-20°C to 55°C<br>:45 -85% RH              |