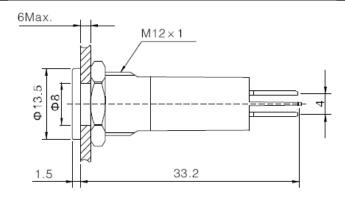

## **Datasheet**

Item no. 1605985 – Red 1605986 – Green 1605987 – Blue 1605988 – White

V1\_11172017\_01\_en

6 MAX: means the panel thickness, the max thickness for the panel no more than 6mm.

## **LED Indicator**

Mounting Diameter :12 mm

LED colour :b/n 1605985 – Red

b/n 1605986 – Green b/n 1605987 – Blue b/n 1605988 – White

LED Voltage :24V AC/ DC

Forward Current :25 mA

Forward Voltage :2.1 V – Red