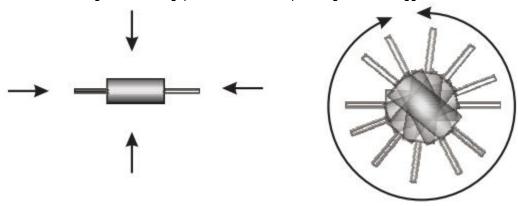

# Vibration sensors can Omni Sensing the vibration and tilt

Voltage: <12V
Current: <20mA
Conductive time: About 2 ms
Closed resistance: 0-200 ohm
Open resistance: >10M ohm
Temperature range: -40 to 80 °C
Pull force of terminal: 300gf for 1 minute

#### Features:

When no vibrating, in ON or OFF state, is in stable state. when vibrating, electric resistance increasing or decreasing, produce the current pulse signals, thus trigger circuit.

This is a publication by Conrad Electronic SE, Klaus-Conrad-Str. 1, D-92240 Hirschau (www.conrad.com).