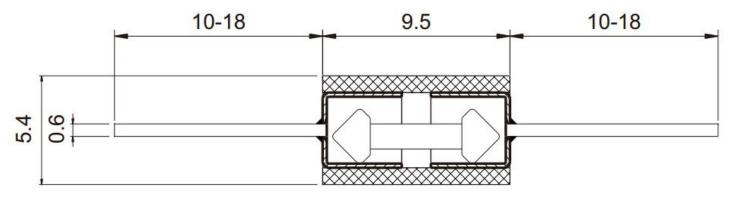

### Distributed by Conrad Electronic SE • Klaus-Conrad-Str. 1 • D-92240 Hirschau

## **Datasheet**

Item no. 1606627

V2\_06052023\_01\_en

#### Unit = mm



# Vibration sensors can Omni Sensing the vibration and tilt

Voltage: <12V
Current: <20mA
Conductive time: About 2 ms
Closed resistance: 0-200 ohm
Open resistance: >10M ohm
Temperature range: -40 to 80 °C
Pull force of terminal: 300gf for 1 minute

Humidity: 95% RH, 40% for 96 hours Operating lifespan: above 1000000 circle

#### Features:

When no vibrating, in ON or OFF state, is in stable state. when vibrating, electric resistance increasing or decreasing, produce the current pulse signals, thus trigger circuit.



This is a publication by Conrad Electronic SE, Klaus-Conrad-Str. 1, D-92240 Hirschau (www.conrad.com).

All rights including translation reserved. Reproduction by any method, e.g. photocopy, microfilming, or the capture in electronic data processing systems require the prior