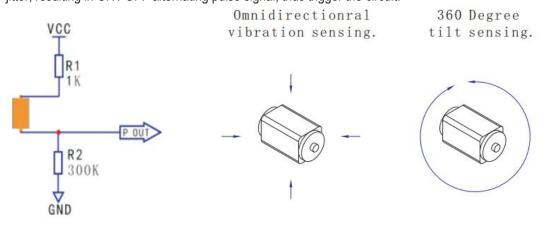

### Function:

1.Motion detecting

2. Wake up function

### Features:

This product is a mechanical vibration sensor, the product at any azimuth angle trigger is in the ON or OFF state, When the product be shaken, the internal parts jitter, resulting in ON / OFF alternating pulse signal, thus trigger the circuit.