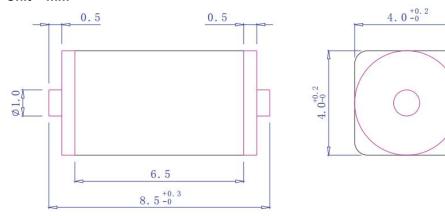

#### Unit = mm

# Vibration sensors can Omni Sensing the vibration and tilt

Voltage: <6V
Current: <20mA
Conductive time: About 2ms
Closed resistance: <30 ohm
Open resistance: >10M ohm
Temperature range: -40 to 80 °C

Pull force of terminal: 500gf for 1 minute