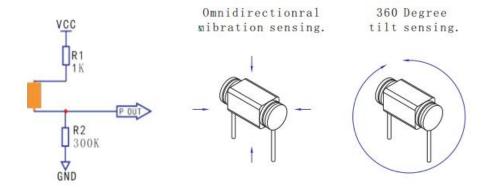

# Vibration sensors can Omni Sensing the vibration and tilt

Voltage: <6V
Current: <20mA
Conductive time: About 2ms
Closed resistance: <30 ohm
Open resistance: >10M ohm
Temperature range: -40 to 80 ℃

Pull force of terminal: 500gf for 1 minute

#### Features:

This product is a mechanical vibration sensor, the product at any azimuth angle trigger is in the ON or OFF state, When the product be shaken, the internal parts jitter, resulting in ON / OFF alternating pulse signal, thus trigger the circuit.