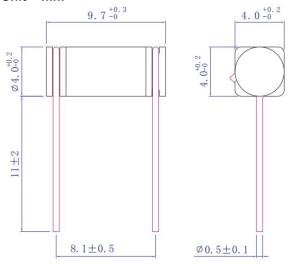

## Distributed by Conrad Electronic SE • Klaus-Conrad-Str. 1 • D-92240 Hirschau

## **Datasheet**

Item no. 1606629

V1\_18012018\_01\_en

#### Unit = mm



# Vibration sensors can Omni Sensing the vibration and tilt

Voltage: <6V
Current: <20mA
Conductive time: About 2ms
Closed resistance: <30 ohm
Open resistance: >10M ohm
Temperature range: -40 to 80 ℃

Pull force of terminal: 500gf for 1 minute

Humidity: 95% RH, 40% for 96 hours

Operating lifespan: 50000 hours

#### Function:

1.Motion detecting

2. Wake up function

#### Features:

This product is a mechanical vibration sensor, the product at any azimuth angle trigger is in the ON or OFF state, When the product be shaken, the internal parts jitter, resulting in ON / OFF alternating pulse signal, thus trigger the circuit.



## Distributed by Conrad Electronic SE • Klaus-Conrad-Str. 1 • D-92240 Hirschau

# **Datasheet**

Item no. 1606629

V1\_18012018\_01\_en