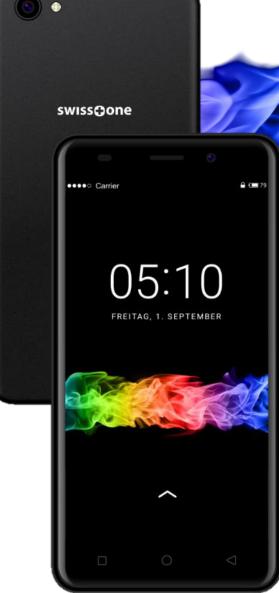

## SWISSOONE SD 510

- Dual-SIM
- 3G / HSDPA (GSM900/1800, WDCMA 900/2100)
- 5" (12,7cm) Touchdisplay
- FWVGA, resolution 854 x 480 ppi
- 1,3 GHz Quad-Core, MT6580
- 1 GB RAM / 8 GB ROM (internal storage)
- 5 MP camera with auto-focus and flash, 2 MP front camera
- Expendable memory with micro-SD up to 64 GB
- Changeable Li-Ion battery (2000mAh)
- Talk time: up to 11 hrs, Standby: up to 235 hrs
- SIM Typ: Micro SIM
- WiFi 802.11 b/g/n
- Bluetooth 4.0
- Vibration
- FM-Radio
- GPS, Proximity-sensor, Light-sensor, G-sensor
- Micro-USB, USB 2.0
- OS Android 7.0 Nougat
- Google Play Store, Google Apps preinstalled
- Measurement: 142 x 70 x 9 mm
- Weight: 136g