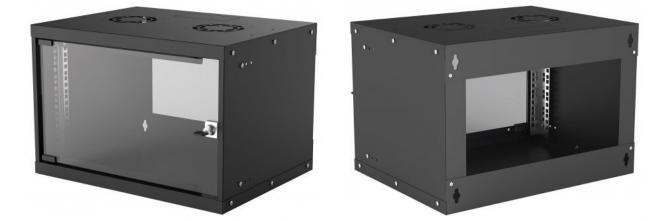

# **19" Basic Wallmount Cabinet**

6U, 400 mm Deep, IP20-Rated Housing, Flatpacked, Black Part No.: 714143

#### Features:

- High-quality basic wallmount
- Ideal for 19" rackmount applications
- Protection grade: IP20
- · Maximum static load of 50 kg
- Reversible Front door
- Cold-rolled, galvanized SPCC steel with up to 1.2 mm thickness
- Ships flatpacked
- Three-Year Warranty

#### General

- 19 in.
- Height: 6U
- Color: Black RAL9005
- Complies with: ANSI/EIA RS-310-D; IEC60297-2; DIN41494, Part 1; DIN41494, Part 7

#### Dimensions

- 400 (L) x 540 (W) x 353 (H) [mm]
- 15.75 (L) x 21.26 (W) x 13.9 (H) [in]