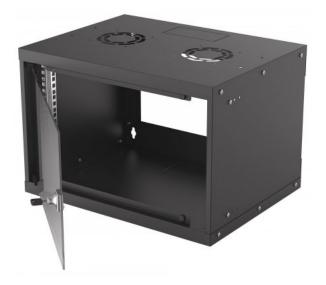

# **19" Basic Wallmount Cabinet**

6U, 400 mm Deep, IP20-Rated Housing, Flatpacked, Black Part No.: 714143

#### Features:

- High-quality basic wallmount
- Ideal for 19" rackmount applications
- Protection grade: IP20
- · Maximum static load of 50 kg
- Reversible Front door
- Cold-rolled, galvanized SPCC steel with up to 1.2 mm thickness
- Ships flatpacked
- Three-Year Warranty

#### General

- 19 in.
- Height: 6U
- Color: Black RAL9005
- Complies with: ANSI/EIA RS-310-D; IEC60297-2; DIN41494, Part 1; DIN41494, Part 7

#### Dimensions

- 400 (L) x 540 (W) x 353 (H) [mm]
- 15.75 (L) x 21.26 (W) x 13.9 (H) [in]