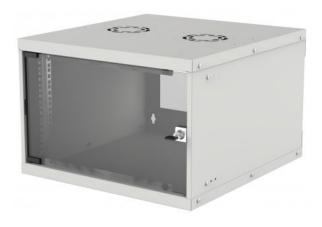

# 19" Basic Wallmount Cabinet

6U, 400 mm Deep, IP20-Rated Housing, Flatpacked, Gray

Part No.: 714150

#### Features:

- High-quality basic wallmount
- Ideal for 19" rackmount applications
- Protection grade: IP20
- Maximum static load of 50 kg
- Reversible Front door
- Cold-rolled, galvanized SPCC steel with up to 1.2 mm thickness
- Ships flatpacked
- Three-Year Warranty