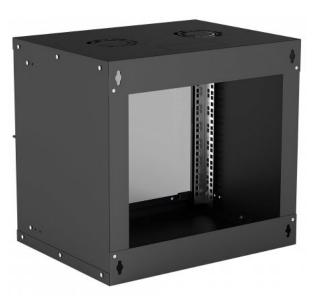

# 19" Basic Wallmount Cabinet

9U, 400 mm Deep, IP20-Rated Housing, Flatpacked, Black

Part No.: 714174

#### Features:

- High-quality basic wallmount
- Ideal for 19" rackmount applications
- Protection grade: IP20
- Maximum static load of 50 kg
- Reversible Front door
- Cold-rolled, galvanized SPCC steel with up to 1.2 mm thickness
- Ships flatpacked
- Three-Year Warranty

#### General

- 19 in.
- Height: 9U
- Color: Black RAL9005
- Complies with: ANSI/EIA RS-310-D; IEC60297-2; DIN41494, Part 1; DIN41494, Part 7

### **Dimensions**

- 400 (L) x 540 (W) x 487 (H) [mm]
- 15.75 (L) x 21.26 (W) x 19.17 (H) [in]