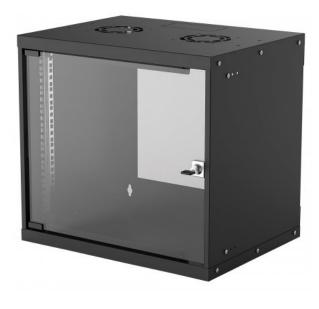

# 19" Basic Wallmount Cabinet

9U, 400 mm Deep, IP20-Rated Housing, Flatpacked, Black

Part No.: 714174

#### Features:

- High-quality basic wallmount
- Ideal for 19" rackmount applications
- Protection grade: IP20
- Maximum static load of 50 kg
- Reversible Front door
- Cold-rolled, galvanized SPCC steel with up to 1.2 mm thickness
- Ships flatpacked
- Three-Year Warranty

#### General

- 19 in.
- Height: 9U
- Color: Black RAL9005
- Complies with: ANSI/EIA RS-310-D; IEC60297-2; DIN41494, Part 1; DIN41494, Part 7

### **Dimensions**

- 400 (L) x 540 (W) x 487 (H) [mm]
- 15.75 (L) x 21.26 (W) x 19.17 (H) [in]