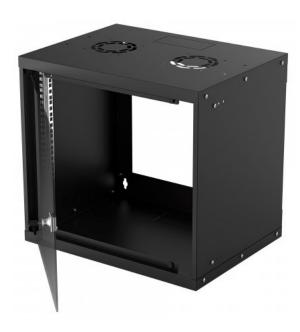

# 19" Basic Wallmount Cabinet

9U, 400 mm Deep, IP20-Rated Housing, Flatpacked, Black

Part No.: 714174

#### Features:

- High-quality basic wallmount
- Ideal for 19" rackmount applications
- Protection grade: IP20
- Maximum static load of 50 kg
- Reversible Front door
- Cold-rolled, galvanized SPCC steel with up to 1.2 mm thickness
- Ships flatpacked
- Three-Year Warranty

#### General

- 19 in.
- Height: 9U
- Color: Black RAL9005
- Complies with: ANSI/EIA RS-310-D; IEC60297-2; DIN41494, Part 1; DIN41494, Part 7

### **Dimensions**

- 400 (L) x 540 (W) x 487 (H) [mm]
- 15.75 (L) x 21.26 (W) x 19.17 (H) [in]