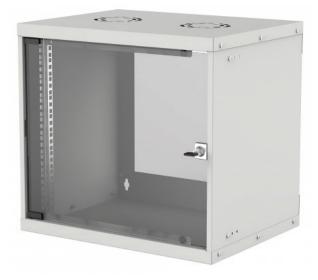

# **19" Basic Wallmount Cabinet**

9U, 400 mm Deep, IP20-Rated Housing, Flatpacked, Gray Part No.: 714167

### Features:

- High-quality basic wallmount
- Ideal for 19" rackmount applications
- Protection grade: IP20
- Maximum static load of 50 kg
- Reversible Front door
- Cold-rolled, galvanized SPCC steel with up to 1.2 mm thickness
- Ships flatpacked
- Three-Year Warranty

### General

- 19 in.
- Height: 9U
- Color: Gray RAL7035
- Complies with: ANSI/EIA RS-310-D; IEC60297-2; DIN41494, Part 1; DIN41494, Part 7

#### Dimensions

- 400 (L) x 540 (W) x 487 (H) [mm]
- 15.75 (L) x 21.26 (W) x 19.17 (H) [in]