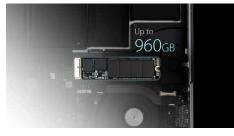

## JetDrive<sup>™</sup> SSD I JetDrive<sup>™</sup> 820

Transcend's JetDrive 820 SSD utilizes the PCle<sup>™</sup> Gen3.0 interface to unleash next-generation performance, instantly revitalizing your MacBook Pro, MacBook Air, Mac mini, or Mac Pro! Upgrading your Mac with a Transcend JetDrive 820 allows you to increase storage capacity to up to 960GB, ensuring you have plenty of space for your documents, photos, music, and videos. In addition, the JetDrive Toolbox helps maintain a healthy and efficient SSD by keeping it up-to-date, preventing functional degradation, and predicting problems before they happen.