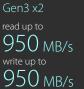

## Expand storage in a flash

- Utilize the PCle™ Gen3 x2 interface to unleash next-generation performance

- Include all the installation tools you need (Upgrading a Mac Pro or Mac mini requires additional screwdrivers which may be purchased separately on the Transcend website.)