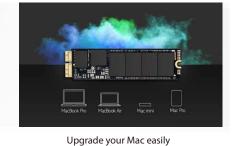

## JetDrive<sup>™</sup> SSD I JetDrive<sup>™</sup> 820

Transcend's JetDrive 820 SSD utilizes the PCle<sup>™</sup> Gen3.0 interface to unleash next-generation performance, instantly revitalizing your MacBook Pro, MacBook Air, Mac mini, or Mac Pro! Upgrading your Mac with a Transcend JetDrive 820 allows you to increase storage capacity to up to 960GB, ensuring you have plenty of space for your documents, photos, music, and videos. In addition, the JetDrive Toolbox helps maintain a healthy and efficient SSD by keeping it up-to-date, preventing functional degradation, and predicting problems before they happen.

## Expand storage in a flash

- Utilize the PCle™ Gen3 x2 interface to unleash next-generation performance

- Include all the installation tools you need (Upgrading a Mac Pro or Mac mini requires additional screwdrivers which may be purchased separately on the Transcend website.)