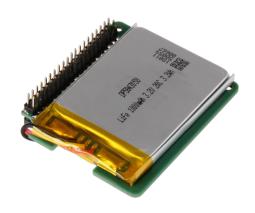

## **Battery Unit**

## for StromPi 3

## Technical Specifications

| Model             | Battery Unit for StromPi 3                                  |
|-------------------|-------------------------------------------------------------|
| Article No.       | StromPI V3-bat                                              |
| Туре              | Lithium Iron Phosphate (LiFePO4)                            |
| Capacity          | 1000mAh                                                     |
| Voltage           | 3,2V                                                        |
|                   | Can be plugged directly onto the StromPi 3                  |
| Special Features  | Fully accessible pin header                                 |
|                   | Charges immediately on StromPi 3                            |
|                   | Own protection electronics                                  |
|                   | Own charging electronics                                    |
|                   | Increased safety, as chemical self-ignition is not possible |
|                   | Significantly longer life than Lithium ION technologies     |
|                   | Wide temperature range                                      |
| Dimensions        | 65 x 56 x 20 mm                                             |
| Scope of Delivery | Battery Unit for StromPi 3                                  |
| EAN               | 4250236816616                                               |