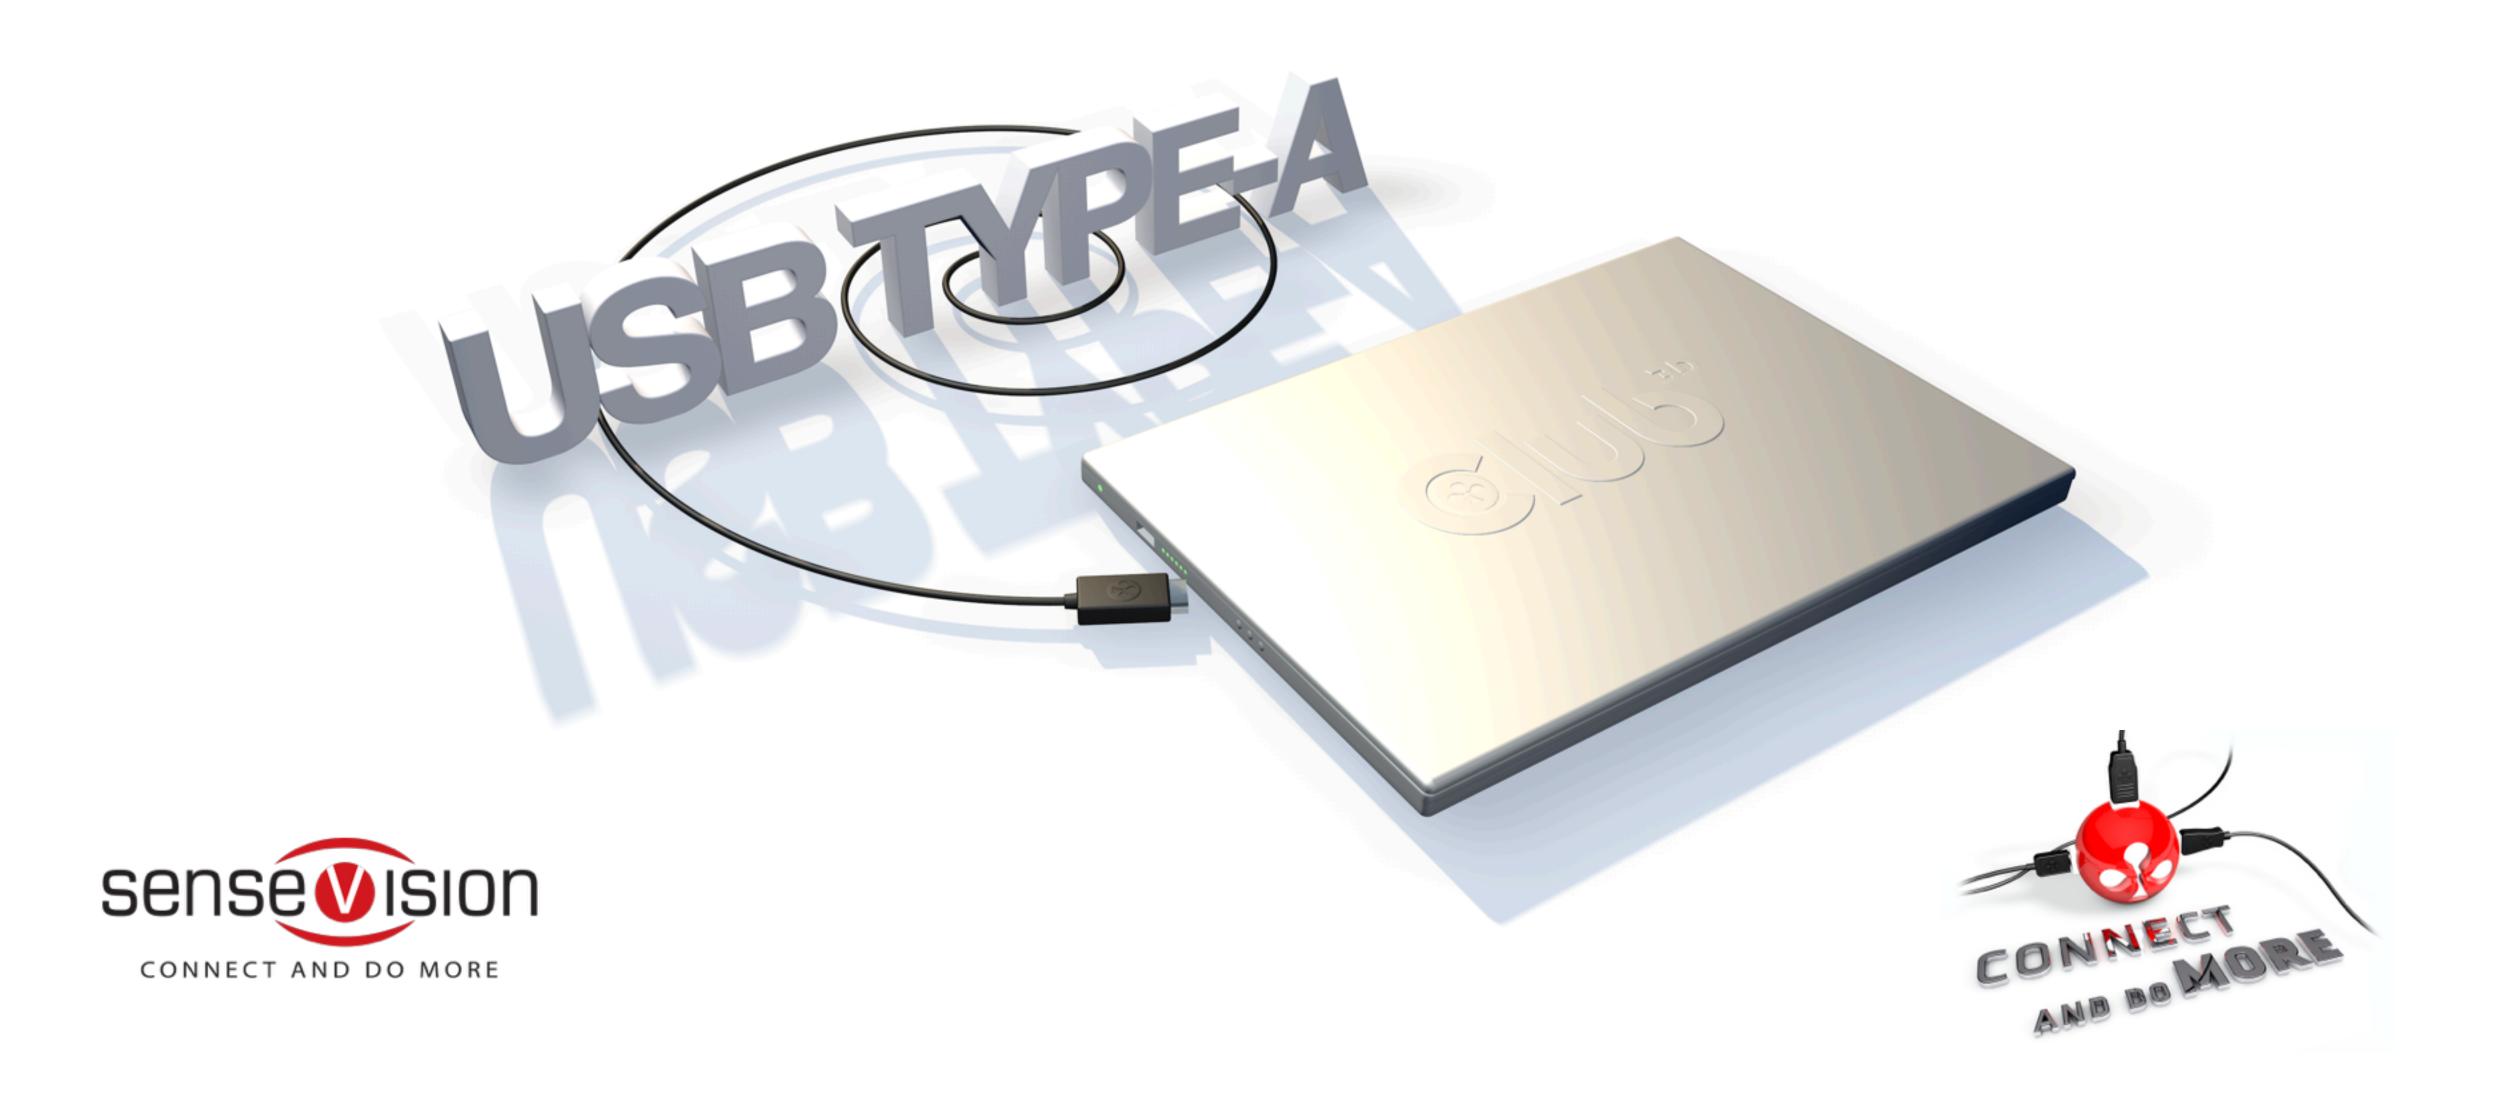

#### Sense Vision USB 3.0 Hub 4-Port with Power Adapter

USB 3.0 Type A
to
4x USB Type A

 Support Battery Charge 1.2
 Fast Charge Function and Apple Charging.

USB Type A Splitter, your laptop and USB devices up to 4
Please install the drivers included with the splitter

Connect your USB Type A splitter with your laptop

Connect your USB Type A Splitter with your USB A devices for example printer, SSD, tablet (Fast Charge Port BC1.2) or USB memory stick