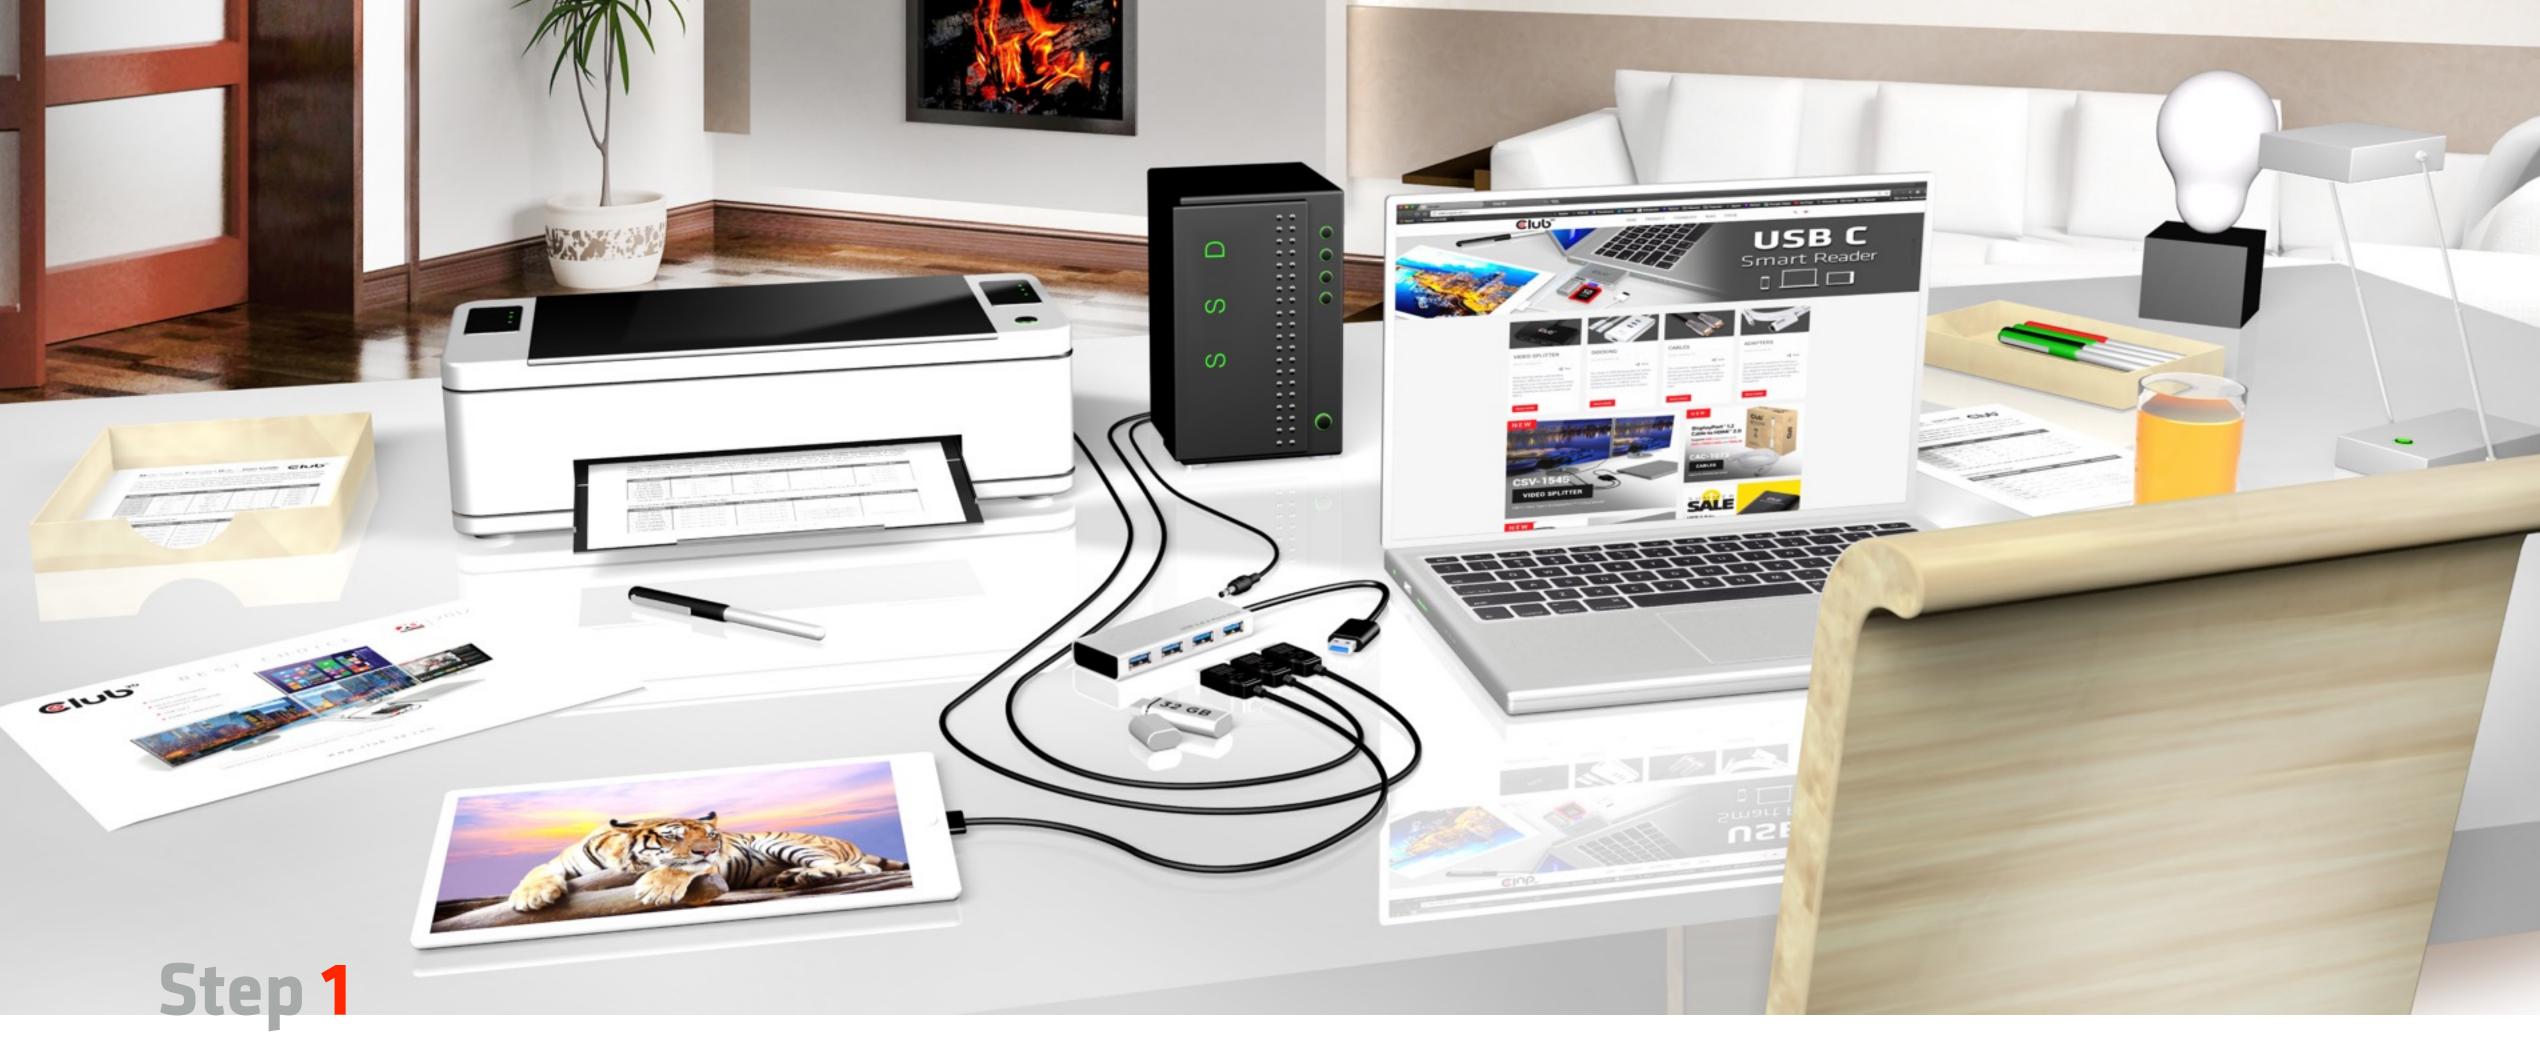

 Support Battery Charge 1.2
 Fast Charge Function and Apple Charging.

USB Type A Splitter, your laptop and USB devices up to 4
Please install the drivers included with the splitter

Connect your USB Type A splitter with your laptop

Connect your USB Type A Splitter with your USB A devices for example printer, SSD, tablet (Fast Charge Port BC1.2) or USB memory stick