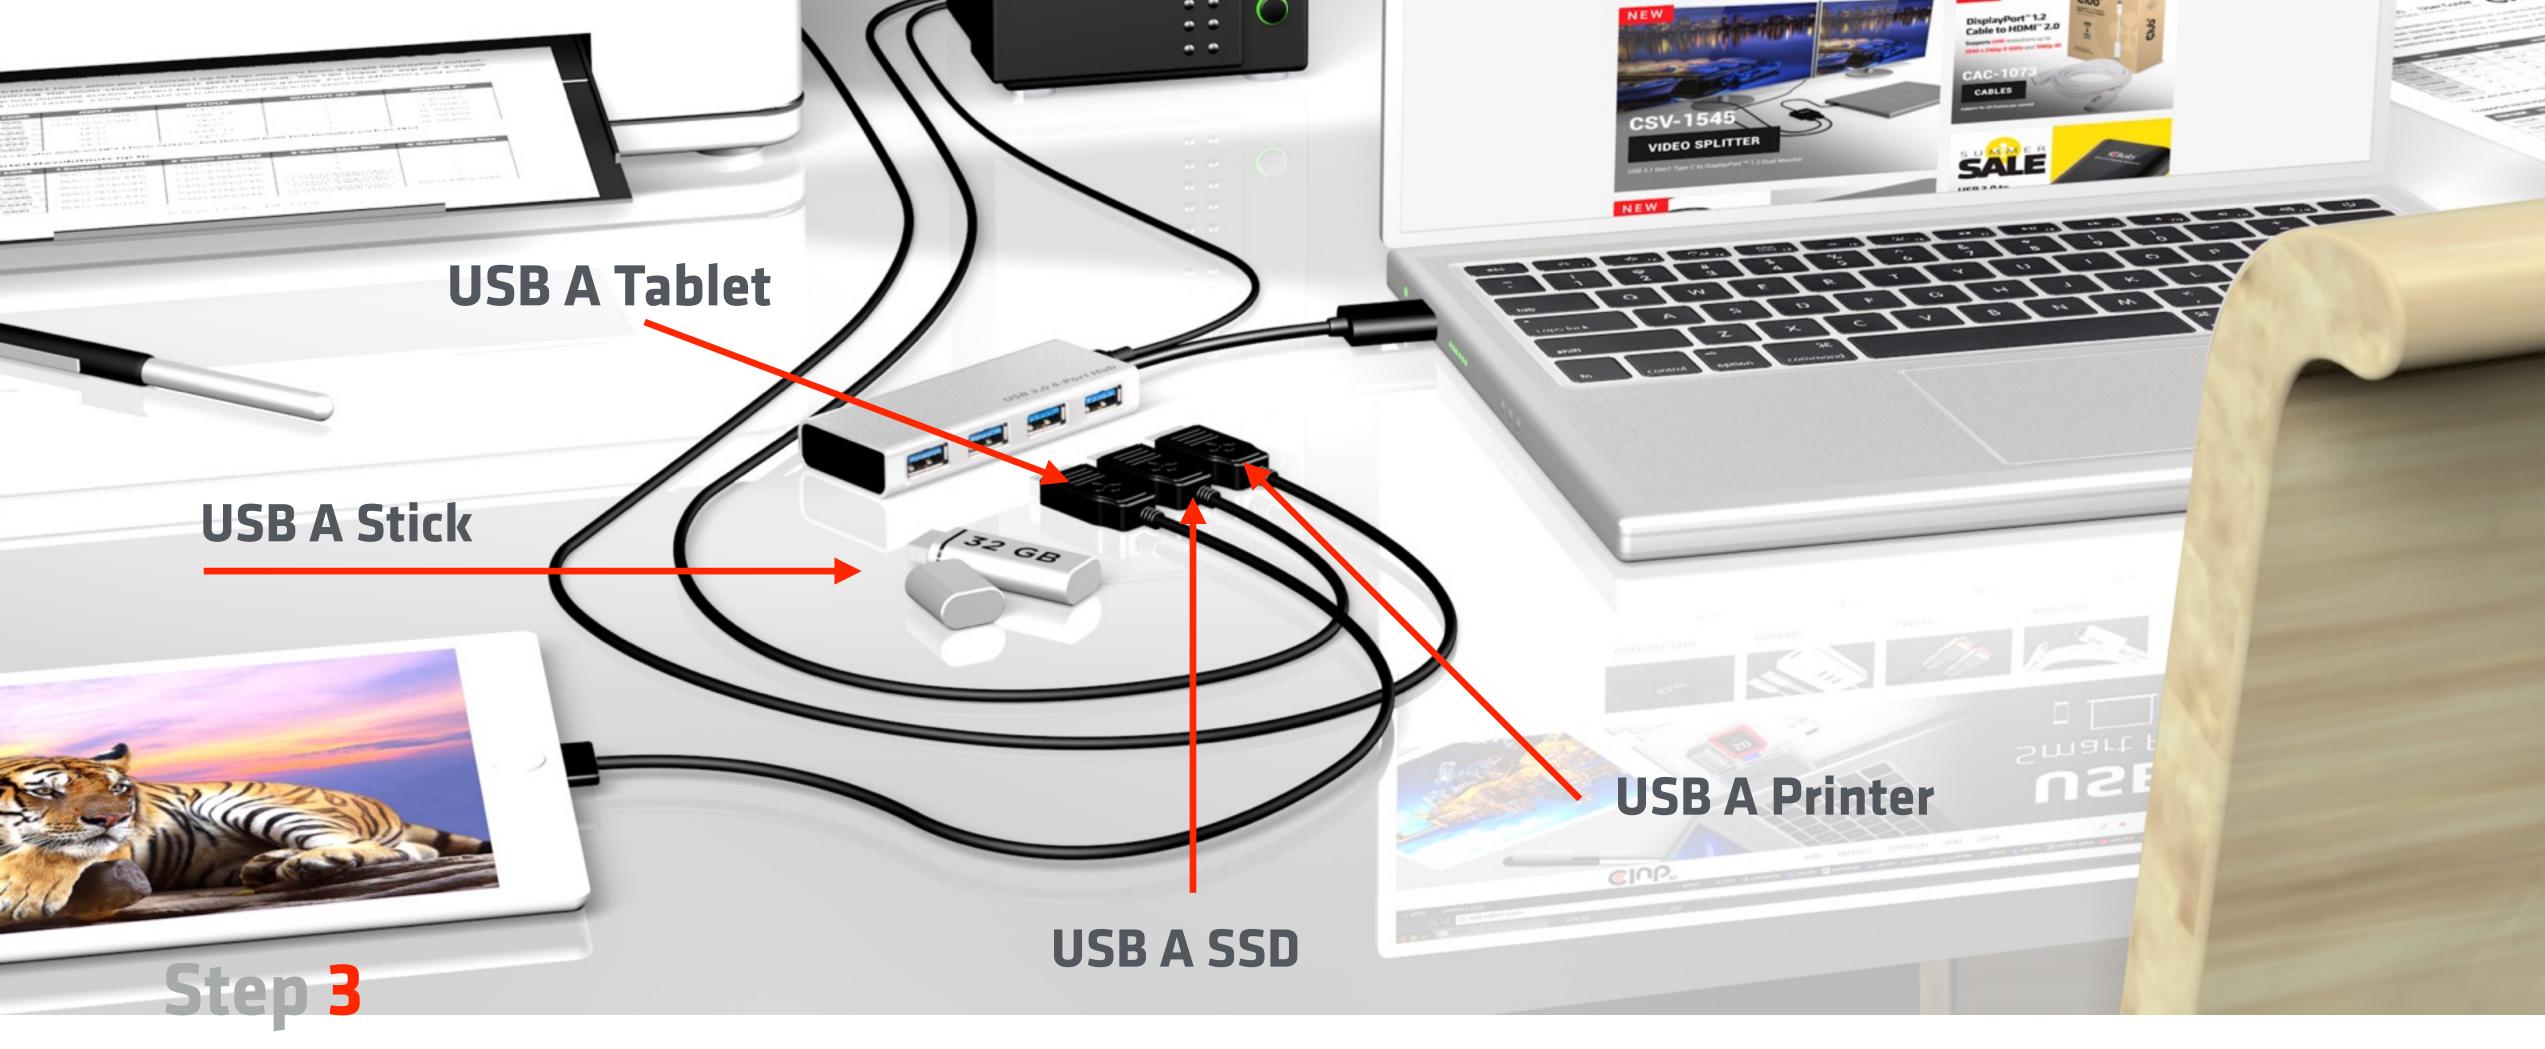

Connect your USB Type A Splitter with your USB A devices for example printer, SSD, tablet (Fast Charge Port BC1.2) or USB memory stick