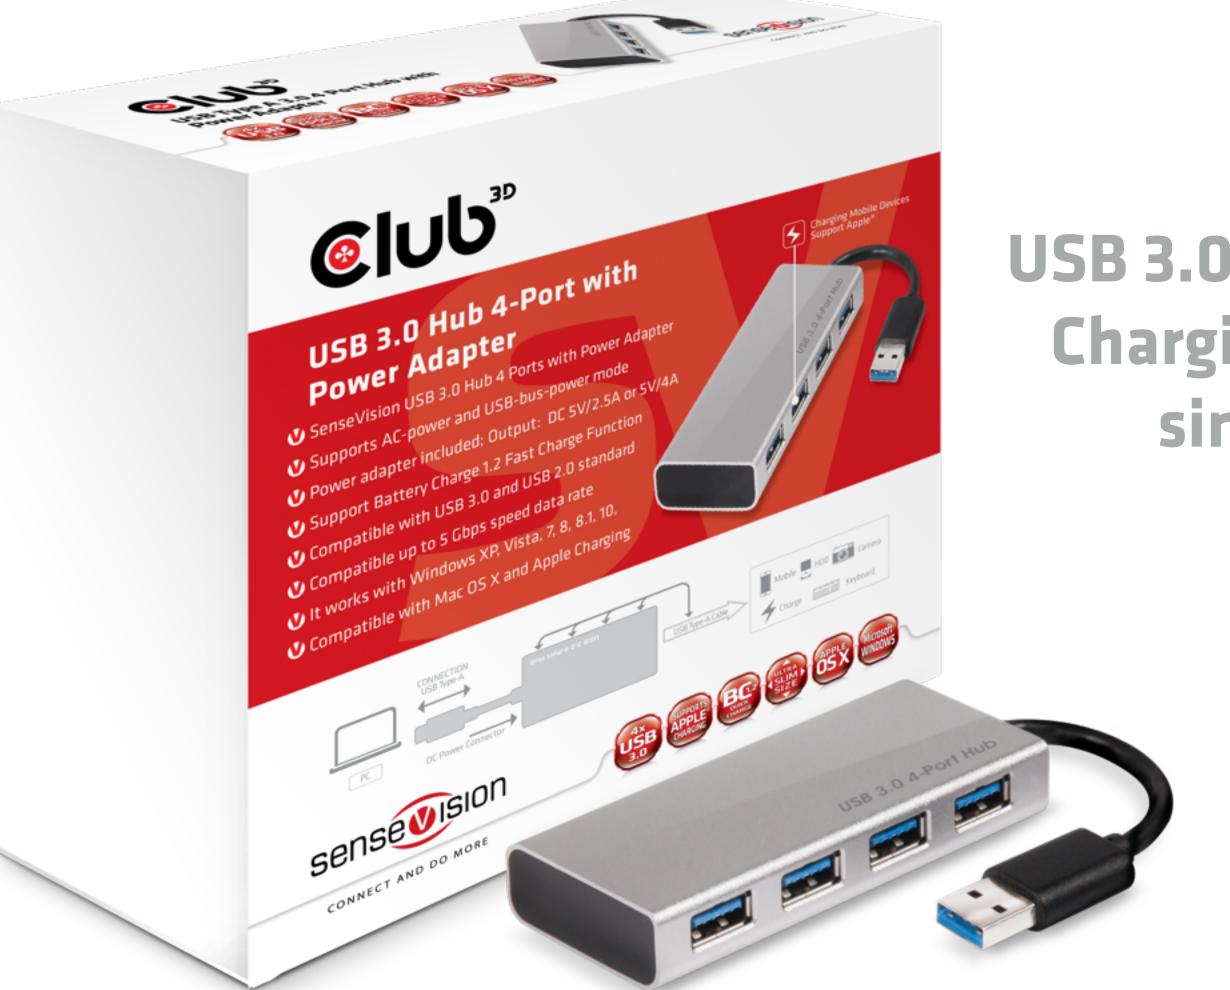

### SenseVision USB 3.0 Hub 4-Port with Power Adapter

- SenseVision USB 3.0 Hub 4-Port with Power Adapter
- Slim design with aluminum casing.
- Support auto switching between AC-power and USB-bus-power mode
- Switching power adapter included; Output: DC 5V/2.5A or 5V/4A
- Compatible with USB 3.0 standard and downwards compatible with USB 2.0 standard
- Support the following speed data rate as follows; Low-speed (1.5 Mbps) / Full-speed (12 Mbps) / High-speed (480 Mbps) / Super-speed (5 Gbps)
- It works with Windows, 7, 8, 8.1, 10, Mac OS X

 Support Battery Charge 1.2
 Fast Charge Function and Apple Charging.

USB Type A Splitter, your laptop and USB devices up to 4
Please install the drivers included with the splitter

Connect your USB Type A splitter with your laptop