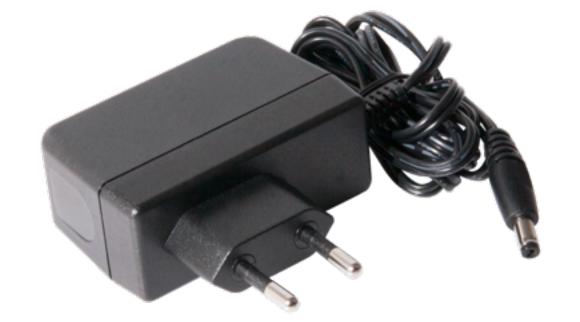

### SenseVision USB 3.0 Hub 4-Port with Power Adapter

- SenseVision USB 3.0 Hub 4-Port with Power Adapter
- Slim design with aluminum casing.
- Support auto switching between AC-power and USB-bus-power mode
- Switching power adapter included; Output: DC 5V/2.5A or 5V/4A
- Compatible with USB 3.0 standard and downwards compatible with USB 2.0 standard
- Support the following speed data rate as follows; Low-speed (1.5 Mbps) / Full-speed (12 Mbps) / High-speed (480 Mbps) / Super-speed (5 Gbps)
- It works with Windows, 7, 8, 8.1, 10, Mac OS X