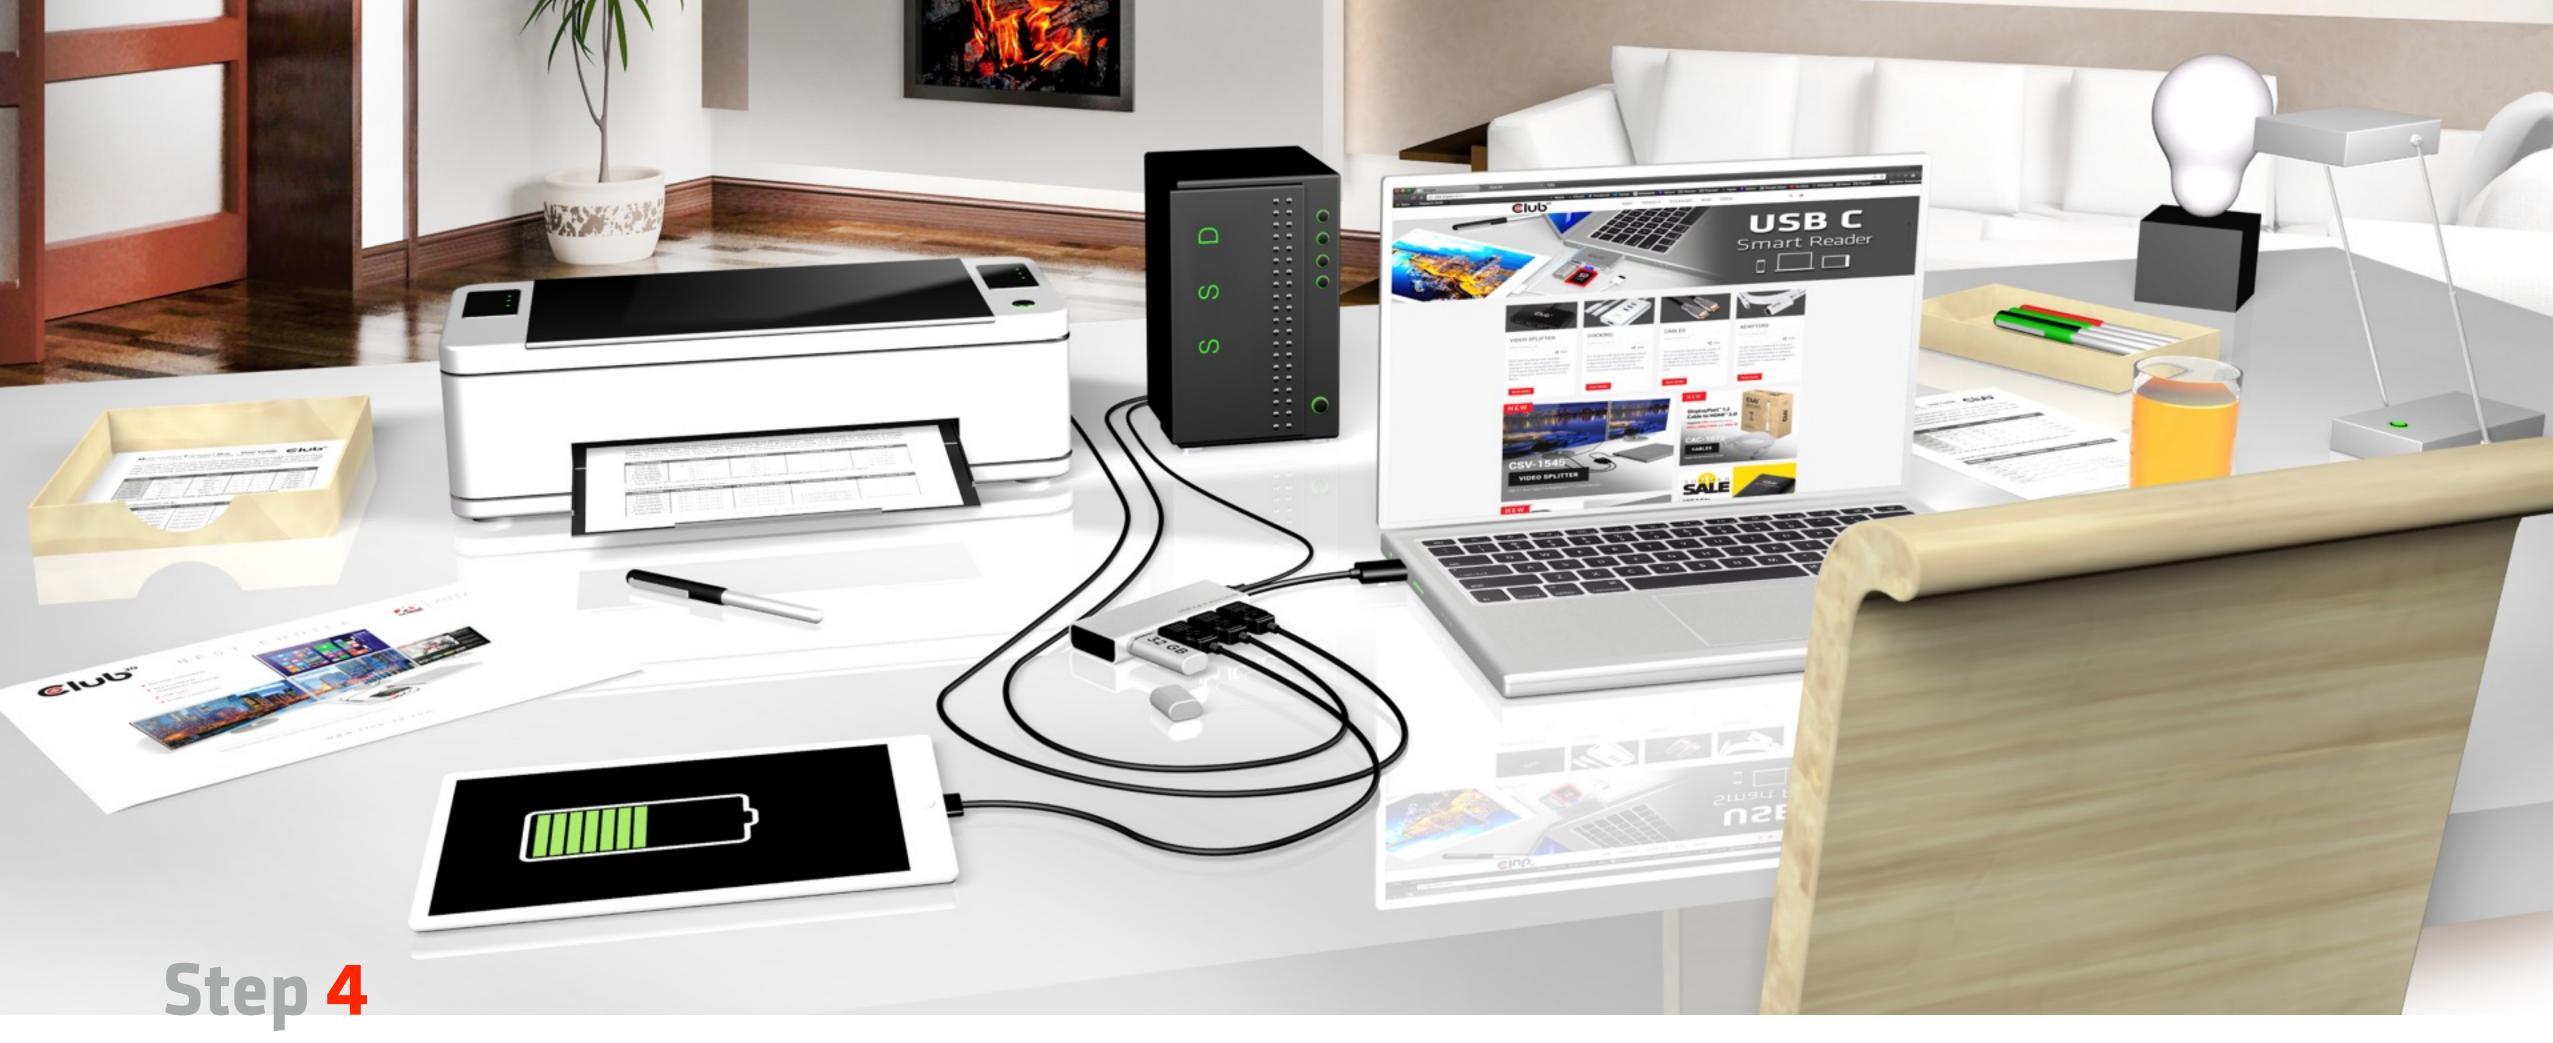

 Support Battery Charge 1.2
 Fast Charge Function and Apple Charging.

USB Type A Splitter, your laptop and USB devices up to 4
Please install the drivers included with the splitter

Connect your USB Type A splitter with your laptop

Connect your USB Type A Splitter with your USB A devices for example printer, SSD, tablet (Fast Charge Port BC1.2) or USB memory stick