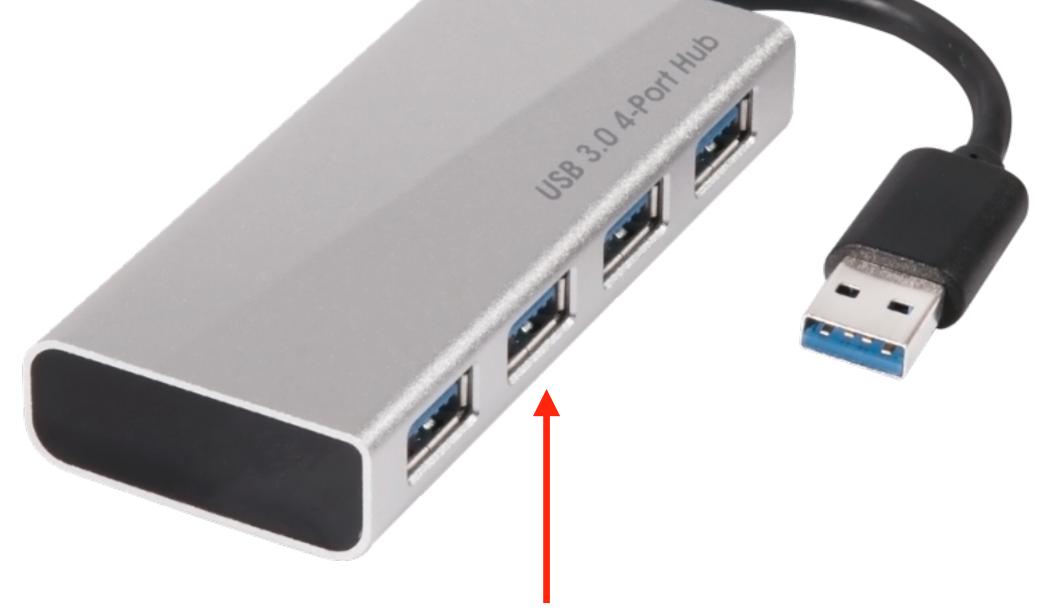

#### Sense Vision USB 3.0 Hub 4-Port with Power Adapter

USB 3.0 Type A
to
4x USB Type A

Connect your USB Type A Splitter with your USB A devices for example printer, SSD, tablet (Fast Charge Port BC1.2) or USB memory stick