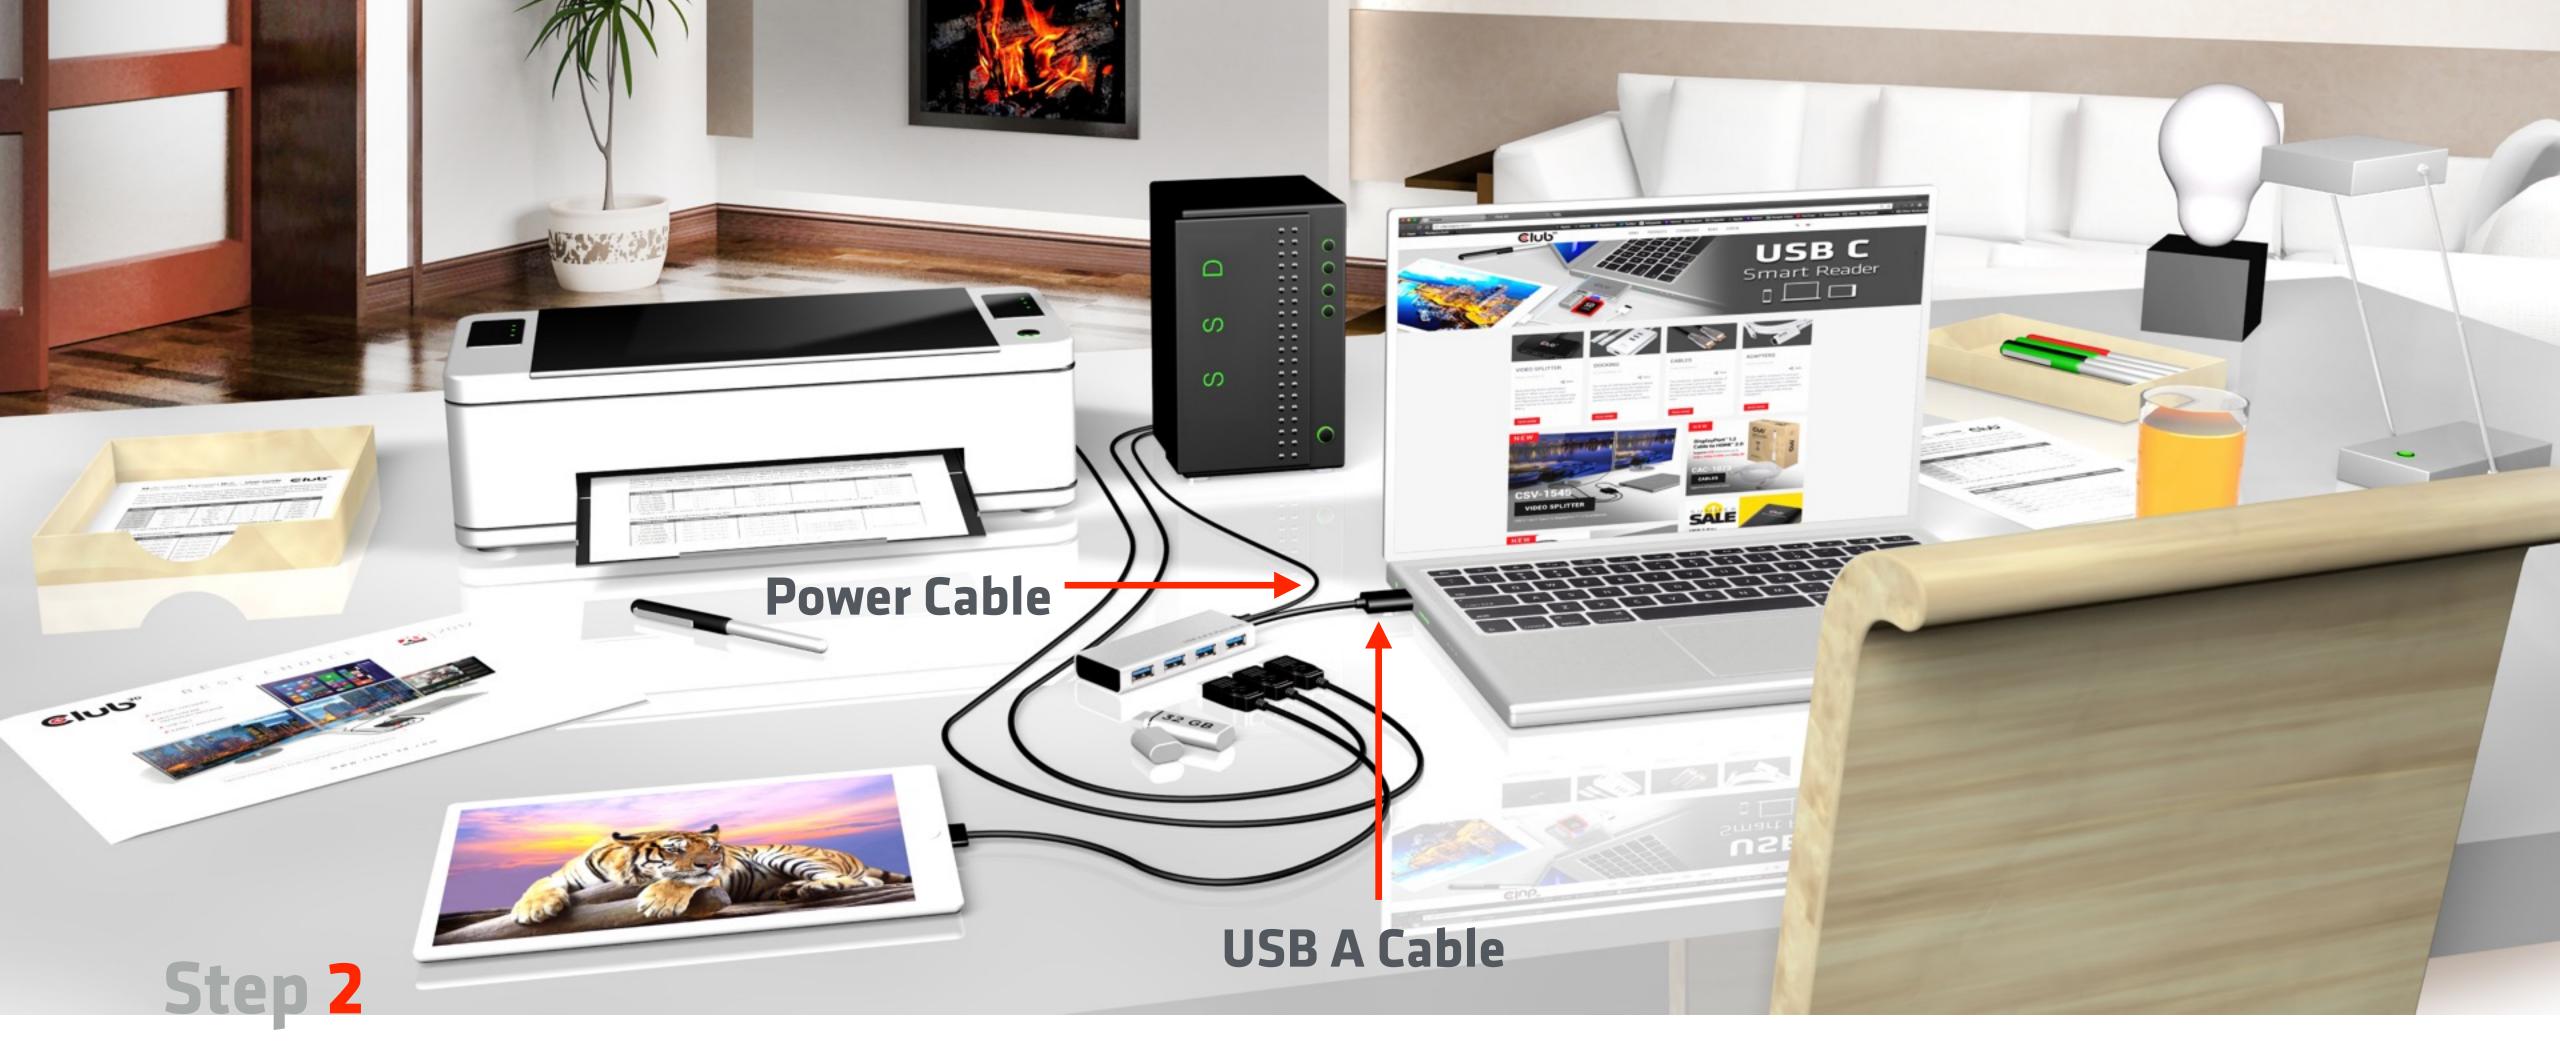

 Support Battery Charge 1.2
 Fast Charge Function and Apple Charging.

USB Type A Splitter, your laptop and USB devices up to 4
Please install the drivers included with the splitter

Connect your USB Type A splitter with your laptop

Connect your USB Type A Splitter with your USB A devices for example printer, SSD, tablet (Fast Charge Port BC1.2) or USB memory stick