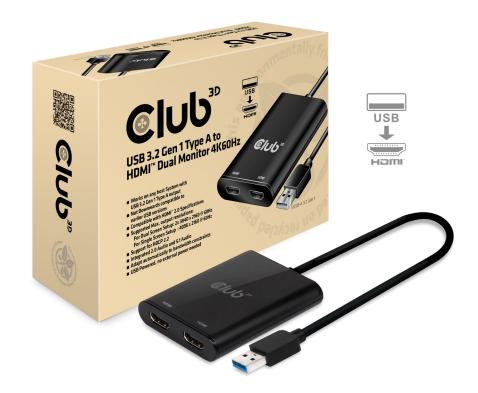

## **Description:**

The Club3D CSV-1474 USB 3.2 Gen 1 Type A to HDMI™ Dual Monitor 4K60Hz product allows you to connect 2 Screens at 4K60Hz to any host system with a free USB-A 3.2 Gen 1 port. Featuring the next generation DisplayLink DL6950 SOC, your existing Notebook/PC- System/Mac/Tablet, is ready for the future.

## **Features:**

- $\blacksquare$  Works on any host System with USB 3.2 Gen 1 Type A output
- Not Downwards compatible to earlier USB versions
- Compatible with HDMI<sup>™</sup> 2.0 Specifications
- Supported Max. output resolutions :
  - For Dual Screen Setup : 2x 3840 x 2160 @ 60Hz
  - For Single Screen Setup: 4096 x 2160 @ 60Hz
- Support for HDCP 2.2
- Integrated 2.0 Audio and 5.1 Audio
- Adapt automatically to bandwidth constraints
- USB Powered, no external power needed

## In the box:

■ USB A to HDMI<sup>™</sup> 2.0 Dual Monitor 4K 60Hz