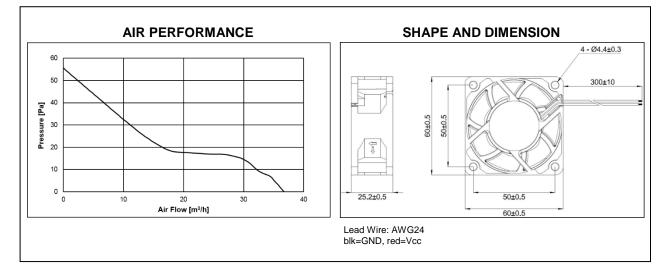

# PERFORMANCE

| CE                                         |                         | PLB60A24SE16A |
|--------------------------------------------|-------------------------|---------------|
| Operating voltage                          | [VDC]                   | 12 24 26.4    |
| Typ. operating current                     | [mA]                    | 60            |
| Max. start current                         | [mA]                    | 350           |
| Max. air flow                              | [l/min-m³/h]            | 611 – 36.7    |
| Max. air pressure                          | [Pa-mmH <sup>2</sup> O] | 55.6 – 5.67   |
| Typ. noise (1m dist. from air intake side) | [dB(A)]                 | 36            |
| Typ. rotor speed                           | [RPM]                   | 4500          |
| Operating temperature                      | [°C]                    | -10 +70       |
| Life expectancy L10/MTBF@ 40°C             | [h]                     | 70000/350000  |
| Bearing system                             |                         | ball bearing  |
| Weight                                     | [g]                     | 62.5          |