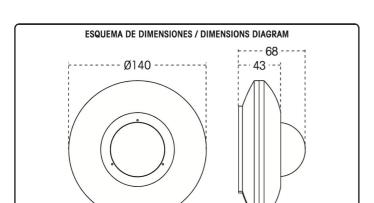

tools. It streamlines and simplifies both installation and maintenance.
- Status LED: detects movement or changes in lighting conditions.
- Stepless dimming timing.
- Pulse function: 1 s ON / 4 s OFF.
- Zero-crossing relay for a better switching of LED-type loads.
- Adjustable parameters: detection area, timing, and light sensitivity.
- Detection field limiter included.

## Technical specifications:

Power supply: 230 Va.c., 50 Hz

Switching capacity 10 A / 230 Vac

Timing from 10s to 30 min.

Light sensibility adjustable from 10 to 1.000 lux

Operating Temp -10 °C to +40 °C

Protection degree IP 44 according to EN 60529

Detection angle 360°

Incandescent: 2200 WFluorescent: 1200 VA

• Low voltage halogen: 2000 VA

Halogen (230V): 2200 W

Low consumption lamps (CFL): 900 VA

LED: 500 VA



Maximum recommended loads