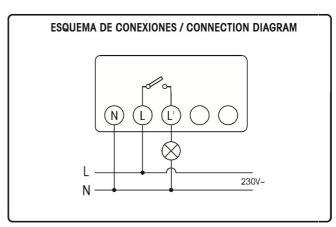

plifies both installation and maintenance.
- Status LED: detects movement or changes in lighting conditions.
- Stepless dimming timing.
- Pulse function: 1 s ON / 4 s OFF.
- Zero-crossing relay for a better switching of LED-type loads.
- Adjustable parameters: detection area, timing, and light sensitivity.
- Detection field limiter included.

## Technical specifications:

Power supply: 230 Va.c., 50 Hz

Switching capacity 10 A / 230 Vac

Timing from 10s to 30 min.

Light sensibility adjustable from 10 to 1.000 lux

Operating Temp -10 °C to +40 °C

Protection degree IP 44 according to EN 60529

Detection angle 360°

Incandescent: 2200 WFluorescent: 1200 VA

• Low voltage halogen: 2000 VA

Halogen (230V): 2200 W

Low consumption lamps (CFL): 900 VA

LED: 500 VA



Maximum recommended loads