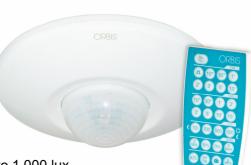

## **CIRCUMAT PRO CR**

## Description:

- Great detection capacity: 7m high 10m diameter to 3.5m high 30m diameter
- Surface-mounting on the ceiling through a plug-in base for faster installation.
- Classified as a presence detector by its high detection capacity and because it is equipped to continuously measure ambient light levels.
- Optionally it can be programmed using the remote control MANDO CR which allows the changing of parameters and functions without the need of a ladder or tools. It streamlines and simplifies both installation and maintenance.
- Status LED: detects movement or changes in lighting conditions.
- Stepless dimming timing.
- Pulse function: 1 s ON / 4 s OFF.
- Zero-crossing relay for a better switching of LED-type loads.
- Adjustable parameters: detection area, timing, and light sensitivity.
- Detection field limiter included.