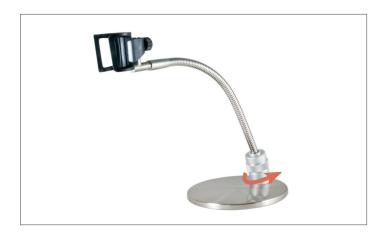

## Dino-Lite MS33W stand

Round metal base with flexible arm and holder for the Dino-Lite. The MS33W has the possibility to vary the height (appr. 15 mm) with a turning knob in the base.

The MS33W desktop stand holds the Dino-Lite with a flexible gooseneck arm that can be bent and twisted into many positions. An additional feature of the MS33W is the fine adjustment knob in the base of the stand. Using this knob, you can focus the Dino-Lite in situations where it may be too difficult to move the adjustment dial on the microscope itself.