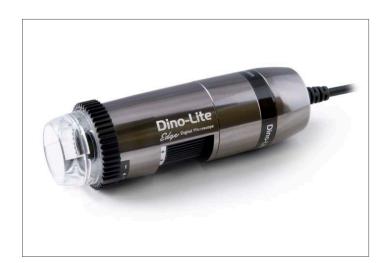

## Dino-Lite AM7915MZTL - EDGE

The AM7915MZTL is part of the Long Working Distance (LWD) range and with its Long Working Distance and magnification range from 10 - 140x, it is suitable for a wide range of applications where extra distance to the object or a larger field of view is required.

The main features of the AM7915MZTL are:

- 5 Megapixel Edge sensor
- Extended Depth of Field (EDOF)
- Extended Dynamic Range (EDR)
- 10-140x Magnification & Long working distance
- Automatic Magnification Reading (AMR)
- Adjustable polarizer
- Flexible LED Control (FLC)