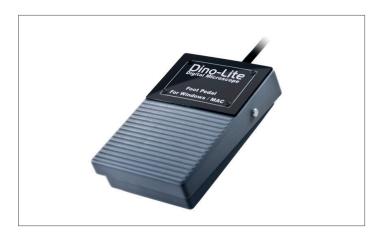

## Dino-Lite Foot Pedal SW-F1

The SW-F1 allows you to take a picture with a simple step from your foot using the Dino-Lite or Dino-Eye digital microscopy solutions. The foot pedal is compatible with both DinoCapture 2.0 for the PC and DinoXcope for Macintosh computers. No additional software is required, simply plug in the device into your USB port and it is ready to use. The foot pedal is ideal for operators that require great attention on what they are handling. Great for doctors, assembly line workers, professionals, or casual users that require the additional ease of a foot pedal to take a picture.