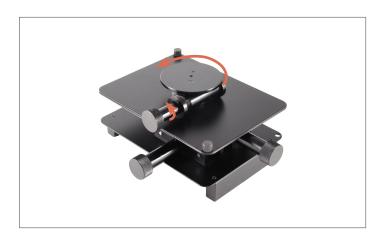

## Dino-Lite MS15X X/Y table

The MS15X is an advanced XY table that can be used independently or in combination with the MS35B or MS36B column stands. The MS15X X/Y table base with detachable rotating table is designed for use with all sorts of applications that require fine examination in an X- and Y-axis movement. With the 360 degree rotating table, one can easily carry out all kinds of precision examinations. The MS15X can be used stand-alone or attached to the MS35B and MS36B stands (with the included C-Clamps)