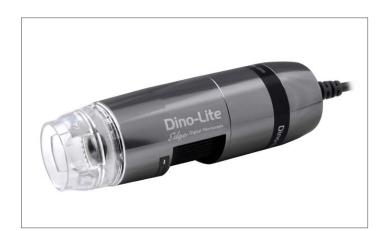

## Dino-Lite AM7515MT8A

The AM7515MT8A is a 5MP Dino-Lite Edge Series microscope that has a magnification range of700-900x with built-in coaxial illumination. By using the Flexible LED Control (FLC), this model is capable of switching between or mixing, brightfield and coaxial illumination.

The main features of the AM7515MT8A are:

- 5 Megapixel Edge sensor
- Coaxial Illumination
- Metal Housing
- Automatic Magnification Reading (AMR)
- Flexible LED Control (FLC)

| Model                 | AM7515MT8A                                                           |
|-----------------------|----------------------------------------------------------------------|
| Resolution            | 5 megapixel (2592x1944)                                              |
| Magnification         | 700-900x                                                             |
| Interface             | USB 2.0                                                              |
| Nr. of LED's          | 8                                                                    |
| LED on/off switchable | Yes                                                                  |
| LED color             | White                                                                |
| Housing               | Metal housing                                                        |
| Microtouch            | Yes                                                                  |
| Output                | Picture, video                                                       |
| Video Frame Rate      | up to 30 frames-per-second                                           |
| Measurement           | Yes                                                                  |
| Calibration           | Yes                                                                  |
| Diffuser available:   | No                                                                   |
| Infrared filter:      | IR cut-filter >650 nm                                                |
| Polarizer:            | No                                                                   |
| ESD safe              | Yes                                                                  |
| Compatibility         | Windows XP, Vista, 7, 8 & 10                                         |
| Software (Included)   | DinoCapture 2.0 (Windows)                                            |
| Special feature:      | Aut. Magn. reading, Flexible LED Control (FLC), Coaxial illumination |