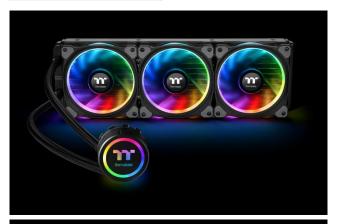

### Floe Riing RGB 360 TT Premium Edition

#### Release the full CPU Horsepower

 Digital control addressable LEDs ring on water block and fans

●16.8 million color RGB spectrum

 Top of the line liquid cooler, equipped with power and performance. No Refills Needed.

#### • Detailed Features:

- Digital control addressable LEDs ring on water block and fans
- ●16.8 million color RGB spectrum
- •High performance copper base plate accelerates the heat conductivity.
- •High static pressure design for radiator cooling
- •High reliability low profile pump provides quick liquid circulation.
- •Low evaporation tube decreases the loss of coolant effectively.
- •360mm radiator maximizes the surface for best cooling power.
- Universal Socket Compatibility

#### Appearance