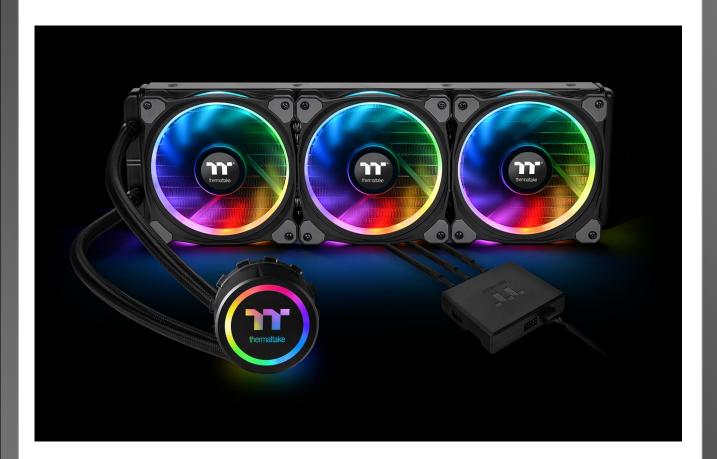

0

AMD: AM4, FM2, FM1, AM3+, AM3, AM2+, AM2



High Performance Water block

High Reliability Pump



#### Appearance



High Efficiency Radiator



Customized LED lighting effect



Universal Socket Compatible



Controller



**Application** 

#### Appearance



#### **RGB Spectrum Mode:**

A gorgeous and seamless transition through the entire range of 16.8 million RGB colors



#### **Ripple Mode:**

RGB Colors ripple out across the fan



#### Flow Mode:

RGB or Single color flow in a clockwise direction



#### **Pulse Mode:**

A slow fade in and fade out of your color choice

## Floe Riing RGB 360

TT Premium Edition

Release the full CPU Horsepower

Application



#### Perfromance





P/N: CL-W158-PL12SW-A

# Floe Riing RGB 360

TT Premium Edition

Release the full CPU Horsepower



Support
AM4
LGA 2066