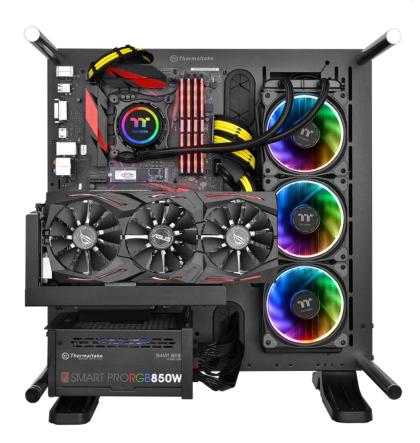

## Floe Riing RGB 360

TT Premium Edition

Release the full CPU Horsepower

Application

# Floe Riing RGB 360

TT Premium Edition

Release the full CPU Horsepower

Support
AM4
LGA 2066