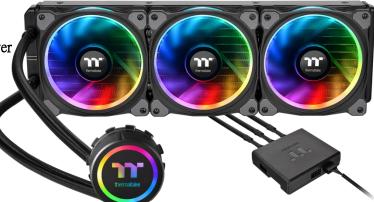

### Floe Riing RGB 360 TT Premium Edition

## Floe Riing RGB 360

TT Premium Edition

Release the full CPU Horsepower

Application

# Floe Riing RGB 360

TT Premium Edition

Release the full CPU Horsepower

Support
AM4
LGA 2066