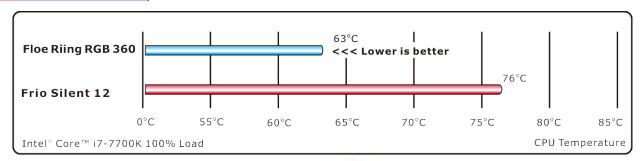

r.
- Universal Socket Compatibility

Intel: LGA2066,LGA2011-3, LGA2011, LGA1366, LGA1156/1155/1151/1150

AMD: AM4, FM2, FM1, AM3+, AM3, AM2+, AM2



High Performance Water block

High Reliability Pump



#### Appearance



High Efficiency Radiator



Customized LED lighting effect



Universal Socket Compatible



Controller



**Application** 

#### Appearance



#### **RGB Spectrum Mode:**

A gorgeous and seamless transition through the entire range of 16.8 million RGB colors



#### **Ripple Mode:**

RGB Colors ripple out across the fan



#### Flow Mode:

RGB or Single color flow in a clockwise direction



#### **Pulse Mode:**

A slow fade in and fade out of your color choice

## Floe Riing RGB 360

TT Premium Edition

Release the full CPU Horsepower

Application



#### Perfromance





P/N: CL-W158-PL12SW-A

# Floe Riing RGB 360

TT Premium Edition

Release the full CPU Horsepower



Support
AM4
LGA 2066