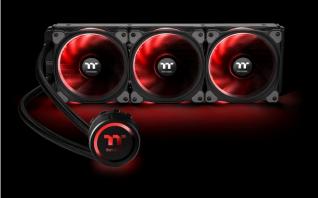

#### Appearance

#### **Pulse Mode:**

A slow fade in and fade out of your color choice