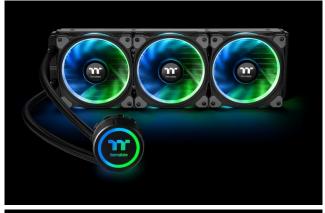

#### Appearance

#### Flow Mode:

RGB or Single color flow in a clockwise direction