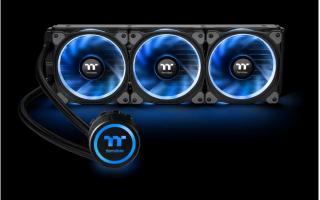

#### Appearance

#### **RGB Spectrum Mode:**

A gorgeous and seamless transition through the entire range of 16.8 million RGB colors