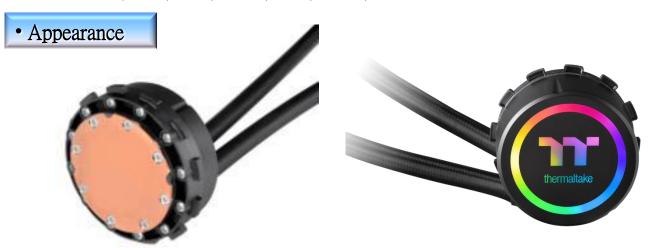

#### Appearance

High Efficiency Radiator

Customized LED lighting effect

Universal Socket Compatible

Controller

**Application** 

#### Appearance

#### • Detailed Features:

- Digital control addressable LEDs ring on water block and fans
- ●16.8 million color RGB spectrum
- •High performance copper base plate accelerates the heat conductivity.
- •High static pressure design for radiator cooling
- •High reliability low profile pump provides quick liquid circulation.
- •Low evaporation tube decreases the loss of coolant effectively.
- •360mm radiator maximizes the surface for best cooling power.
- Universal Socket Compatibility