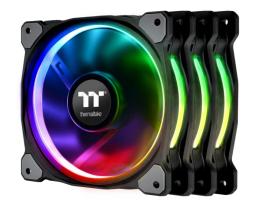

### Floe Riing RGB 360 TT Premium Edition

#### Release the full CPU Horsepower

 Digital control addressable LEDs ring on water block and fans

●16.8 million color RGB spectrum

 Top of the line liquid cooler, equipped with power and performance. No Refills Needed.

#### • Detailed Features:

- Digital control addressable LEDs ring on water block and fans
- ●16.8 million color RGB spectrum
- •High performance copper base plate accelerates the heat conductivity.
- •High static pressure design for radiator cooling
- •High reliability low profile pump provides quick liquid circulation.
- •Low evaporation tube decreases the loss of coolant effectively.
- •360mm radiator maximizes the surface for best cooling power.
- Universal Socket Compatibility