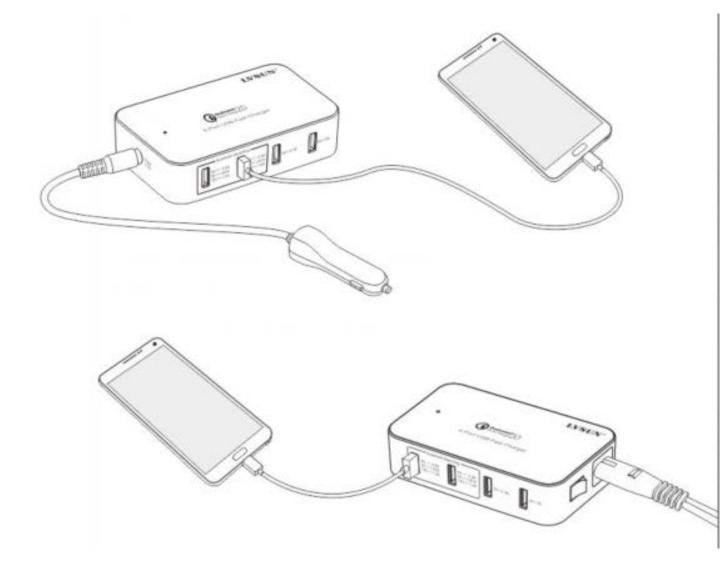

## **Operation Instruction**

1, Connect this fast charger to the AC 100-240V power outlet or 12-24V car charger.

2, Please check the product's max limit voltage and current of smart phone, iPhone, iPad

and or other devices carefully before use, in accordance to your device's manual

instruction. It can be charged when the device access matches the current port.

- 3.USB 1-2 outputs have smart detection, and be accordance with standard of Quick Charge QC 2.0, can quickly identify the required voltage, to charge the smartphones or tablets fast, such as samsung note 4 charging 50% only 30 minutes, five times faster than normal charger.
- 4.The USB output 5V 2.4A which complies with quick charging standard, it can provide quick charging to smart phones and tablets, such as iPhone and iPad.
- 5. The USB output 5V 3A which complies with quick charging standard, it can provide quickly charging to the tablets.