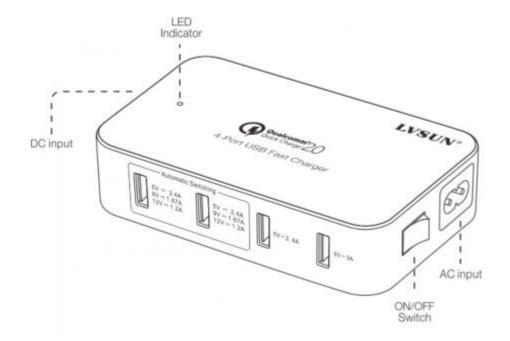

## **Product Diagram**

#### **Product Specification**

- Model: LS-Q4U
- Input 1: AC 100-240V 1.5A 50/60Hz
- Input 2: DC 12-24V 5.5A(MAX)
- USB Output 1-2: DC 5V 2.4A or 9V 1.67A or 12V 1.2A USB
- Output 3: DC 5V 2.4A
- USB Output 4: DC 5V 3A
- Measurement: 125\*78\*28mm
- Net Weight: 254g
- Protection Function: OCP, OVP, SCP, OTP