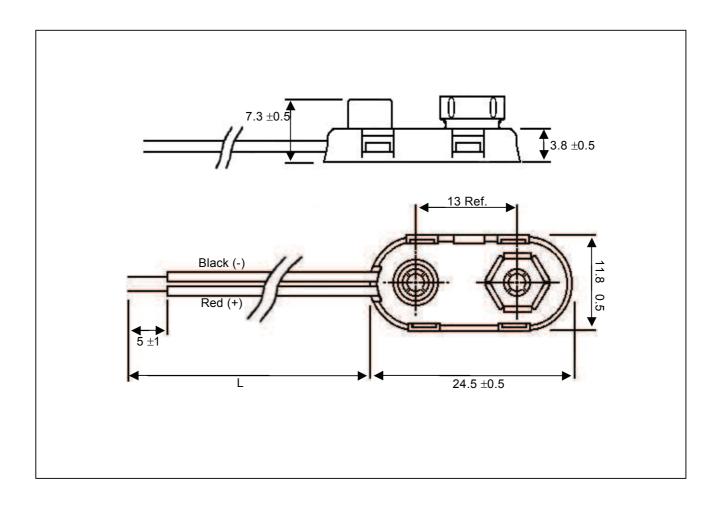

## Comfit BS-IR-1 & BS-ER-1 - Heavy Duty PP3 Battery Clips

Heavy duty battery clips with wires entering the cover at either the side or the end. The hard moulded ABS cover makes the clip more durable and robust than similar flexible types. The clip is fitted with colour coded 150mm leads with stripped, tinned ends.

### **Ordering Information and Specification:**

| Order Code | Part No. | Description | Wire               | Material |
|------------|----------|-------------|--------------------|----------|
| 18-0092    | BS-IR-1  | End entry   |                    |          |
| 18-0093    | BS-IR-1  | End Entry   | UL1007 AWG #26 150 | ABS      |
| 18-0094    | BS-ER-1  | Side Entry  | mm, black and red  | Resin    |
| 18-0095    | BS-ER-1  | Side Entry  |                    |          |

### Dimensions (mm):