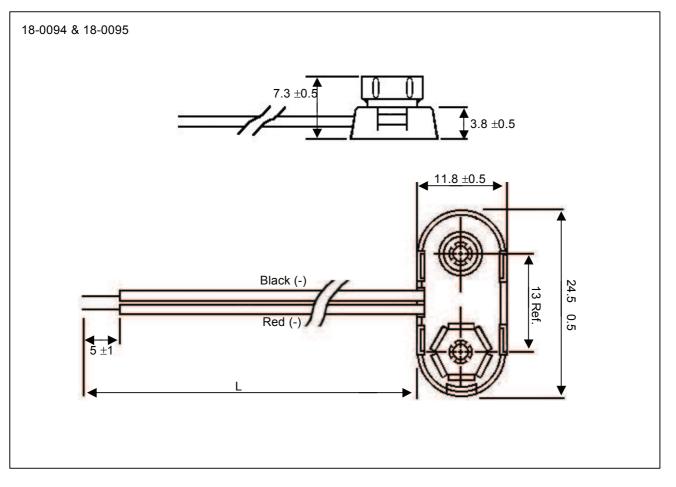

## Comfit BS-IR-1 & BS-ER-1 - Heavy Duty PP3 Battery Clips

Heavy duty battery clips with wires entering the cover at either the side or the end. The hard moulded ABS cover makes the clip more durable and robust than similar flexible types. The clip is fitted with colour coded 150mm leads with stripped, tinned ends.

### **Ordering Information and Specification:**

| Order Code | Part No. | Description | Wire               | Material |
|------------|----------|-------------|--------------------|----------|
| 18-0092    | BS-IR-1  | End entry   |                    |          |
| 18-0093    | BS-IR-1  | End Entry   | UL1007 AWG #26 150 | ABS      |
| 18-0094    | BS-ER-1  | Side Entry  | mm, black and red  | Resin    |
| 18-0095    | BS-ER-1  | Side Entry  |                    |          |

# 18-0092 & 18-0093

### Dimensions (mm):