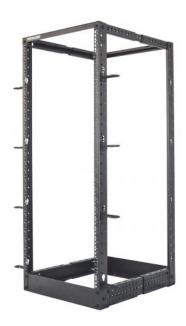

# 19" 4 Post Open Frame Rack

26U, Flatpacked, Black

Part No.: 714242

Intellinet 4 Post Open Frame Racks provide a sturdy, low cost solution to support large rackmount equipment. Whether for servers, telecom equipment or other network facilities, the rack provides the strength and stability of an enclosure with easy access to the equipment and cabling.

#### Features:

- Ideal for all 19 in. rackmount applications
- Fast Installation
- Adjustable depth from 22 to 40 in. (55.88 to 101.6 cm)
- Option to use castors, Feet or to bolt to floor
- Ships flatpacked
- Three-Year Warranty

#### General

- 19 in.
- Height: 26U
- Color: Black RAL9005
- Depth adjustable 22 to 40 inches (in 1 inch increments)
- 2.0mm steel
- Static load maximum 1360kg