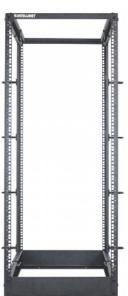

# 19" 4 Post Open Frame Rack

26U, Flatpacked, Black

Part No.: 714242

Intellinet 4 Post Open Frame Racks provide a sturdy, low cost solution to support large rackmount equipment. Whether for servers, telecom equipment or other network facilities, the rack provides the strength and stability of an enclosure with easy access to the equipment and cabling.

#### Features:

- Ideal for all 19 in. rackmount applications
- Fast Installation
- Adjustable depth from 22 to 40 in. (55.88 to 101.6 cm)
- Option to use castors, Feet or to bolt to floor
- Ships flatpacked
- Three-Year Warranty

#### General

- 19 in.
- Height: 26U
- Color: Black RAL9005
- Depth adjustable 22 to 40 inches (in 1 inch increments)
- 2.0mm steel
- Static load maximum 1360kg