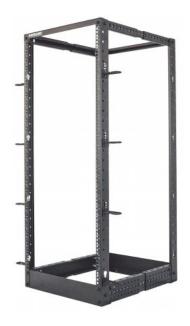

# 19" 4 Post Open Frame Rack

26U, Flatpacked, Black

Part No.: 714242

Intellinet 4 Post Open Frame Racks provide a sturdy, low cost solution to support large rackmount equipment. Whether for servers, telecom equipment or other network facilities, the rack provides the strength and stability of an enclosure with easy access to the equipment and cabling.

#### Features:

- Ideal for all 19 in. rackmount applications
- Fast Installation
- Adjustable depth from 22 to 40 in. (55.88 to 101.6 cm)
- Option to use castors, Feet or to bolt to floor
- Ships flatpacked
- Three-Year Warranty

#### General

- 19 in.
- Height: 26U
- Color: Black RAL9005
- Depth adjustable 22 to 40 inches (in 1 inch increments)
- 2.0mm steel
- Static load maximum 1360kg