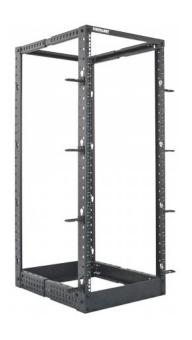

# 19" 4 Post Open Frame Rack

26U, Flatpacked, Black

Part No.: 714242

Intellinet 4 Post Open Frame Racks provide a sturdy, low cost solution to support large rackmount equipment. Whether for servers, telecom equipment or other network facilities, the rack provides the strength and stability of an enclosure with easy access to the equipment and cabling.

#### Features:

- Ideal for all 19 in. rackmount applications
- Fast Installation
- Adjustable depth from 22 to 40 in. (55.88 to 101.6 cm)
- Option to use castors, Feet or to bolt to floor
- Ships flatpacked
- Three-Year Warranty

#### General

- 19 in.
- Height: 26U
- Color: Black RAL9005
- Depth adjustable 22 to 40 inches (in 1 inch increments)
- 2.0mm steel
- Static load maximum 1360kg