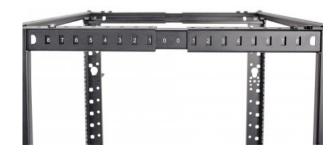

### Package Contents

- Flatpacked Four-Post Open-Frame Rack
- Four castors
- Four adjustable supporting feet
- Sixteen Cable-management hooks
- Assembly bolts, washers and nuts
- Assembly instructions