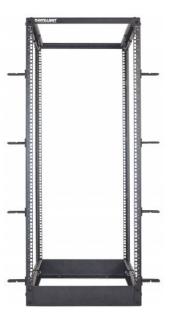

# 19" 4 Post Open Frame Rack

26U, Flatpacked, Black

Part No.: 714242

Intellinet 4 Post Open Frame Racks provide a sturdy, low cost solution to support large rackmount equipment. Whether for servers, telecom equipment or other network facilities, the rack provides the strength and stability of an enclosure with easy access to the equipment and cabling.

#### Features:

- Ideal for all 19 in. rackmount applications
- Fast Installation
- Adjustable depth from 22 to 40 in. (55.88 to 101.6 cm)
- Option to use castors, Feet or to bolt to floor
- Ships flatpacked
- Three-Year Warranty

#### General

- 19 in.
- Height: 26U
- Color: Black RAL9005
- Depth adjustable 22 to 40 inches (in 1 inch increments)
- 2.0mm steel
- Static load maximum 1360kg