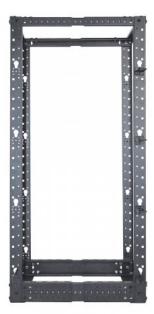

# 19" 4 Post Open Frame Rack

26U, Flatpacked, Black

Part No.: 714242

Intellinet 4 Post Open Frame Racks provide a sturdy, low cost solution to support large rackmount equipment. Whether for servers, telecom equipment or other network facilities, the rack provides the strength and stability of an enclosure with easy access to the equipment and cabling.

#### Features:

- Ideal for all 19 in. rackmount applications
- Fast Installation
- Adjustable depth from 22 to 40 in. (55.88 to 101.6 cm)
- Option to use castors, Feet or to bolt to floor
- Ships flatpacked
- Three-Year Warranty

#### General

- 19 in.
- Height: 26U
- Color: Black RAL9005
- Depth adjustable 22 to 40 inches (in 1 inch increments)
- 2.0mm steel
- Static load maximum 1360kg