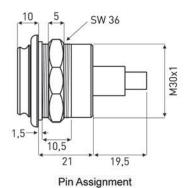

13

Tel.: +46-(0)35-15 13 90

Fax: +46-(0)35-15 13 99

SHELL

13

14 SHELL

1.9mm thick strap (Serves also as flat sealing)

| M30 HDMI Adapter  |              |
|-------------------|--------------|
| Connector:        | Part No:     |
| Panel Conn, Black | 1310-1033-02 |