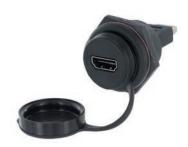

## M30-Panel mount Connector Front mounting HDMI Adapter

Protection: IP 64 / IP 67 (Assembled with CAP)

Contacts: 19

Housing: Plastic, Black (PA)

Cap: Elastolan®

Plastic nut: Plastic, Black (PA)

Contact plating: Gold

Kit: Including CAP + nut

30,3

13

Tel.: +46-(0)35-15 13 90

Fax: +46-(0)35-15 13 99

SHELL

13

14 SHELL

1.9mm thick strap (Serves also as flat sealing)

| M30 HDMI Adapter  |              |
|-------------------|--------------|
| Connector:        | Part No:     |
| Panel Conn, Black | 1310-1033-02 |