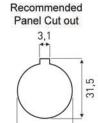

## **Waterproof USB Connectors**

## M30-Panel mount Connector Front mounting HDMI Adapter

Protection: IP 64 / IP 67 (Assembled with CAP)

Contacts: 19

Housing: Plastic, Black (PA)

Cap: Elastolan®

Plastic nut: Plastic, Black (PA)

Contact plating: Gold

Kit: Including CAP + nut







30,3



## (TMDS Data 2-) (TMDS Data 2+) (TMDS Data 2 Shield) (TMDS Data 1-) (TMDS Data 1+) 4 5 9 (TMDS Data 1 Shield) (TMDS Data 0-) [TMDS Data 0+] 8 (TMDS Data 0 Shield) 8 12 (TMDS Clock -) 10 10 (TMDS Clock +) 11 (TMDS Clock Shield) 18 18 (+5V Power) 17 17 (Ground) (DCC Clock) (DCC Data) 15 15 16 19 16 19 (Hot Plug Detect)

13

Tel.: +46-(0)35-15 13 90

Fax: +46-(0)35-15 13 99

SHELL

13

14 SHELL



1.9mm thick strap (Serves also as flat sealing)

| M30 HDMI Adapter  |              |
|-------------------|--------------|
| Connector:        | Part No:     |
| Panel Conn, Black | 1310-1033-02 |

(CEC) NO FUNCTION