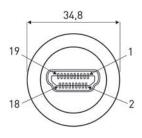

## (TMDS Data 2-) (TMDS Data 2+) (TMDS Data 2 Shield) (TMDS Data 1-) (TMDS Data 1+) 4 5 9 (TMDS Data 1 Shield) (TMDS Data 0-) [TMDS Data 0+] 8 (TMDS Data 0 Shield) 8 12 (TMDS Clock -) 10 10 (TMDS Clock +) 11 (TMDS Clock Shield) 18 18 (+5V Power) 17 17 (Ground) (DCC Clock) (DCC Data) 15 15 16 19 16 19 (Hot Plug Detect)

(CEC) NO FUNCTION