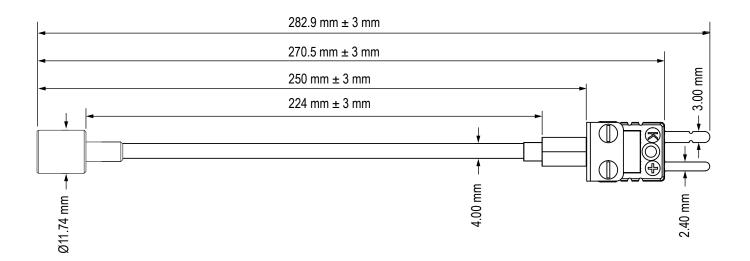

## **TECHNICAL DATA**

| Measurement range | -100 to +300 °C                                                                                                                           |
|-------------------|-------------------------------------------------------------------------------------------------------------------------------------------|
| Accuracy          | According to IEC584                                                                                                                       |
|                   | Type K class II: $-40$ to $+1200$ °C, $\pm 0.75$ % of reading or $\pm 2.5$ °C, whichever is greater (excluding the tolerance thermometer) |
| Probe material    | Stainless steel                                                                                                                           |
| Weight            | 26 g                                                                                                                                      |
|                   |                                                                                                                                           |