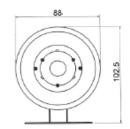

### Distributed by Conrad Electronic SE • Klaus-Conrad-Str. 1 • D-92240 Hirschau

## **Datasheet**

Item no. 1661346

V1 07262018 01 en

# Horn Speaker, 20W, 88 x 102.5 x 104.2 mm

#### 1.Specification

- 1.1 Coil Impedance: 8Ω
- 1.2 Input Power: 20W
- 1.3 Frequency Range:800-5K Hz
- 1.4 Operating Temperature Range:-20°C~+70°C
- 1.5 Storage Temperature Range: -20°C~+85°C
- 1.6 Material: ABS Plastic
- 1.7 Housing Color: Black
- 1.8 Net Weight: about 350g

#### 3. Dimension





#### 4.Product Photo



| Test Voltage | Sound Pressure level |
|--------------|----------------------|
| (AC)         | (at 1K Hz, 1W/1M)    |
| 10 V         | 97 dB                |

This is a publication by Conrad Electronic SE, Klaus-Conrad-Str. 1, D-92240 Hirschau (www.conrad.com).

All rights including translation reserved. Reproduction by any method, e.g. photocopy, microfilming, or the capture in electronic data processing systems require the prior written approval by the editor. Reprinting, also in part, is prohibited. This publication represents the technical status at the time of printing.