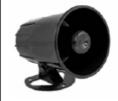

#### 4.Product Photo

| Test Voltage | Sound Pressure level |
|--------------|----------------------|
| (AC)         | (at 1K Hz, 1W/1M)    |
| 10 V         | 97 dB                |

This is a publication by Conrad Electronic SE, Klaus-Conrad-Str. 1, D-92240 Hirschau (www.conrad.com).