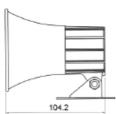

### Distributed by Conrad Electronic SE • Klaus-Conrad-Str. 1 • D-92240 Hirschau

## **Datasheet**

Item no. 1661346

V1 07262018 01 en

# Horn Speaker, 20W, 88 x 102.5 x 104.2 mm

#### 1.Specification

- 1.1 Coil Impedance: 8Ω
- 1.2 Input Power: 20W
- 1.3 Frequency Range:800-5K Hz
- 1.4 Operating Temperature Range:-20°C~+70°C
- 1.5 Storage Temperature Range: -20°C~+85°C
- 1.6 Material: ABS Plastic
- 1.7 Housing Color: Black
- 1.8 Net Weight: about 350g

#### 3. Dimension





#### 4.Product Photo



| Test Voltage | Sound Pressure level |
|--------------|----------------------|
| (AC)         | (at 1K Hz, 1W/1M)    |
| 10 V         | 97 dB                |

This is a publication by Conrad Electronic SE, Klaus-Conrad-Str. 1, D-92240 Hirschau (www.conrad.com).

All rights including translation reserved. Reproduction by any method, e.g. photocopy, microfilming, or the capture in electronic data processing systems require the prior written approval by the editor. Reprinting, also in part, is prohibited. This publication represents the technical status at the time of printing.