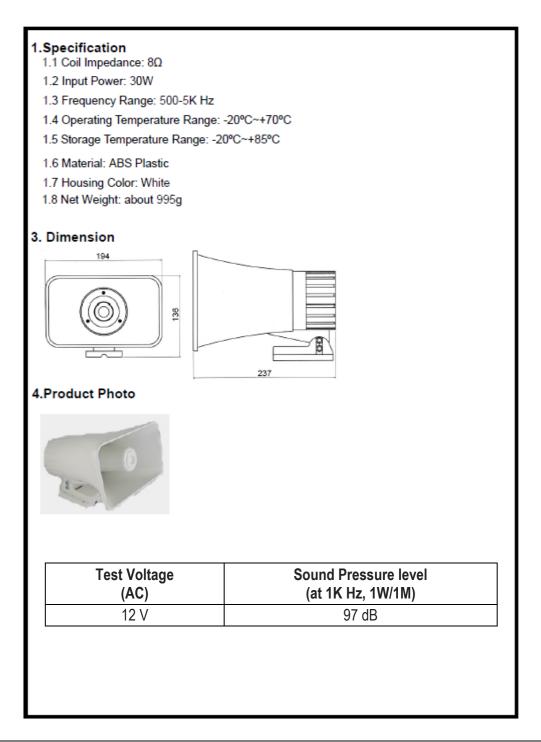

## Horn Speaker, 30W, 194 x 136 x 237 mm

This is a publication by Conrad Electronic SE, Klaus-Conrad-Str. 1, D-92240 Hirschau (www.conrad.com).

All rights including translation reserved. Reproduction by any method, e.g. photocopy, microfilming, or the capture in electronic data processing systems require the prior written approval by the editor. Reprinting, also in part, is prohibited. This publication represents the technical status at the time of printing.