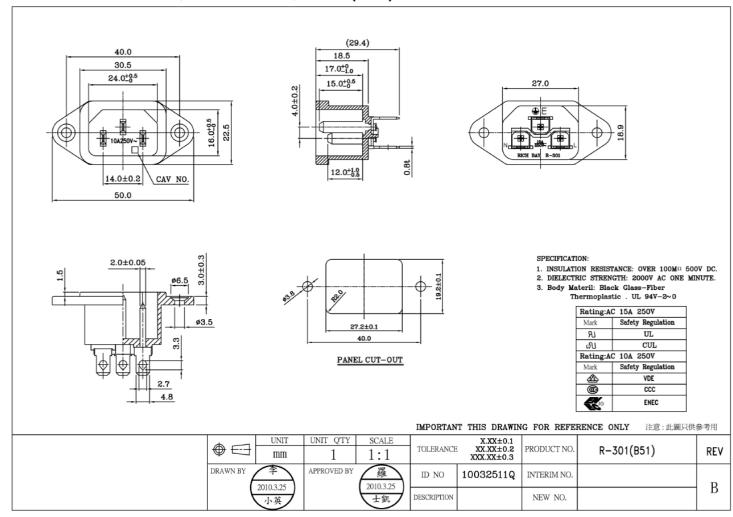

## IEC C14 socket, 10A 250VAC, R-301(B51)

This is a publication by Conrad Electronic SE, Klaus-Conrad-Str. 1, D-92240 Hirschau (www.conrad.com).

All rights including translation reserved. Reproduction by any method, e.g. photocopy, microfilming, or the capture in electronic data processing systems require the prior written approval by the editor. Reprinting, also in part, is prohibited. This publication represents the technical status at the time of printing.