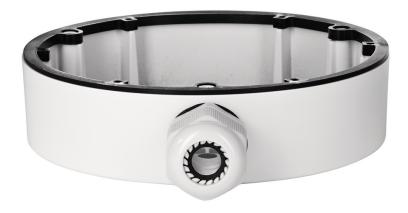

## **Installation Box for Hemispheric Camera**

Art.-Nr. TVAC31280

- Compatible with TVIP83900, TVIP86900
- For protecting wiring both indoors and outdoors
- Sturdy aluminium construction
- Load-bearing capacity: 4.5 kg
- Colour: white
- 1 opening with 2.5 cm diameter for cabling

For a protecting wiring indoors and outdoors the installation box allows the professional fastening of the hemispheric cameras (TVIP83900 and TVIP86900) on a wall or a ceiling.

## Installation Box for Hemispheric Camera

Art.-Nr. TVAC31280

| Diameter                            | 165 mm                                     |
|-------------------------------------|--------------------------------------------|
| Height                              | 45 mm                                      |
| Scope of delivery 01<br>description | Installation Box for<br>Hemispheric Camera |
| Scope of delivery 01<br>quantity    | 1                                          |
| Width                               | 165 mm                                     |