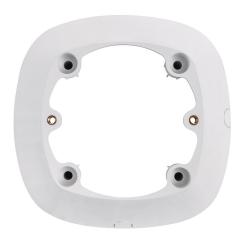

## **Ceiling mounting frame**

Art.-Nr. TVAC31470

- Compatible with IPCB42501, IPCB42551
- Accessory for the Universal IP Mini Dome IR 1080p
- · Protects and conceals the cable when mounting on the ceiling
- Colour: white

The adapter is an optional accessory for the Universal IP Mini Dome IR 1080p (IPCB42500/IPCB42550). When mounting the Universal IP Mini Dome IR 1080p on the ceiling, the adapter conceals the connecting cable and also protects it against environmental influences and tampering attempts.