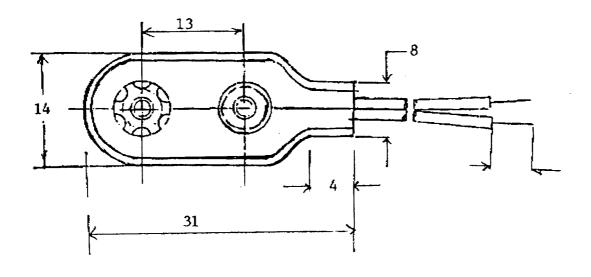

## Hand-Held and Remote

|   | Order code | Manufacturer code | Description                       |  |
|---|------------|-------------------|-----------------------------------|--|
| I | 18-0105    | n/a               | PP3 / PP6 BATTERY CLIP 150MM (RC) |  |