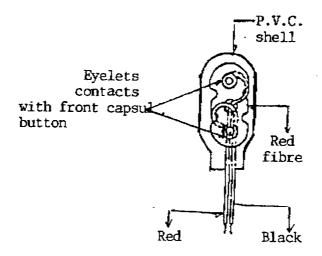

## Hand-Held and Remote

|   | Order code | Manufacturer code | Description                       |  |
|---|------------|-------------------|-----------------------------------|--|
| I | 18-0105    | n/a               | PP3 / PP6 BATTERY CLIP 150MM (RC) |  |