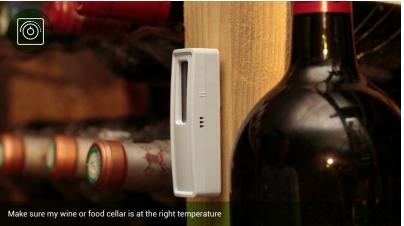

# TEMPERATURE SENSOR

#### **TECHNICAL SPECIFICATIONS**

Power source: solar panel Measurement range: 0°C to 40°C Wall mounting:

adhesive bounding (included) or screws (not included) Optional CR1216 battery (not included) for dark area use (3years in total darkness)

Operational temperature: 0°C to 40°C Radio: EnOcean® Protocol

EEP A5-02-05

Frequency: depending on region

Range: 30m indoor

Dimensions: 80\*26\*18mm