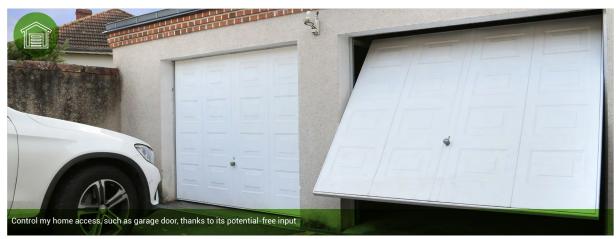

## RELAY SWITCH 1 CHANNEL











## **TECHNICAL SPECIFICATIONS**

Power supply: 230V AC +/-10%

50Hz

Switching capabilities (resistive

Load):

230VAC Max. 10A (2.300W)

30VDC Max. 10A

Self-consumption: <1W

Operational temperature: 0°C to 40°

Radio: EnOcean® protocol 868.3MHz bidirectional

EEP: D2-01-0E

Range: 30m

2 inputs for existing wired wall

switch(es)

Dimension: 40\*45\*16,9mm

## CERTIFICATIONS AND STANDARDS - EUROPE

EN60669-1:1999+A1:02

+A2:08

EN60669-2-1:2004

+A1:09+A12:10

EN300220-2 V3.1.1

EN301489-01 V2.1.1

EN301489-03 V2.1.1

EN62479:2010





## **PRODUCT REFERENCE**

SIN-2-1-01 - EAN: 3700313921425