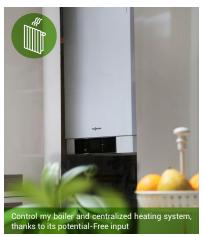

## RELAY SWITCH 1 CHANNEL











## **TECHNICAL SPECIFICATIONS**

Power supply: 230V AC +/-10%

50Hz

Switching capabilities (resistive

Load):

230VAC Max. 10A (2.300W)

30VDC Max. 10A

Self-consumption: <1W

Operational temperature: 0°C to 40°

Radio: EnOcean® protocol 868.3MHz bidirectional

EEP: D2-01-0E

Range: 30m

2 inputs for existing wired wall

switch(es)

Dimension: 40\*45\*16,9mm

## CERTIFICATIONS AND STANDARDS - EUROPE

EN60669-1:1999+A1:02

+A2:08

EN60669-2-1:2004

+A1:09+A12:10

EN300220-2 V3.1.1

EN301489-01 V2.1.1

EN301489-03 V2.1.1

EN62479:2010





## **PRODUCT REFERENCE**

SIN-2-1-01 - EAN: 3700313921425