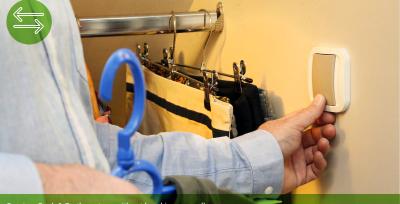

## RELAY SWITCH 2 CHANNELS

Create a Back & Forth system, without breaking my walls