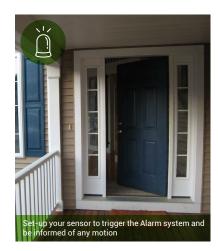

## MOTION SENSOR











## **TECHNICAL SPECIFICATIONS**

Power supply: battery CR123A 3V 5 years battery lifetime Indoor use

Wall mounting:

adhesive bounding (included) fastening hooks (included)
Wireless range: up to 30 meters
Detection range: up to 5 meters
Lux sensing: 0 to 1000 Lux
Radio: EnOcean® Protocol
EEP: A5-07-03

Frequency: 868.3 MHz Dimensions: 65\*65\*39mm

## **CERTIFICATIONS AND STANDARDS - EUROPE**

EN 60950-1:2006+A11:2009 +A1:2010+A12:2011+A2:2013 EN 301 489-1 V2.2.0 EN 301 489-3 V2.1.1 EN 300 220-2 V3.1.1 EN 62479:2010





## PRODUCT REFERENCE

PIR-2-1-01 - EAN: 3700313921395 - White