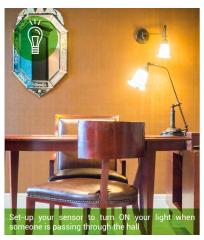

## MOTION SENSOR











## **TECHNICAL SPECIFICATIONS**

Power supply: battery CR123A 3V 5 years battery lifetime Indoor use

Wall mounting:

adhesive bounding (included) fastening hooks (included)
Wireless range: up to 30 meters
Detection range: up to 5 meters
Lux sensing: 0 to 1000 Lux
Radio: EnOcean® Protocol
EEP: A5-07-03

Frequency: 868.3 MHz Dimensions: 65\*65\*39mm

## **CERTIFICATIONS AND STANDARDS - EUROPE**

EN 60950-1:2006+A11:2009 +A1:2010+A12:2011+A2:2013 EN 301 489-1 V2.2.0 EN 301 489-3 V2.1.1 EN 300 220-2 V3.1.1 EN 62479:2010





## PRODUCT REFERENCE

PIR-2-1-01 - EAN: 3700313921395 - White