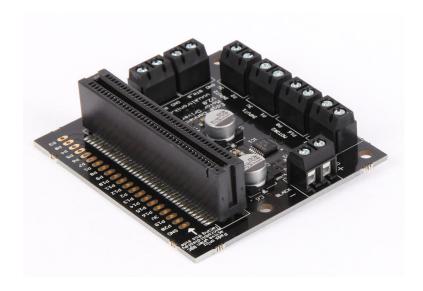

## Motor Driver-Board for BBC micro:bit

## Technical Specifications

| Model                        | Motor Driver-Board for BBC micro:bit                      |
|------------------------------|-----------------------------------------------------------|
| Article No.                  | Ki-5620                                                   |
| Power Supply                 | 4.5 - 6V                                                  |
| Amount of connectable motors | 2                                                         |
| Inputs                       | 4 (2 Analog and 2 external connections to button A and B) |
| Special Features             | Terminal Blocks for easy connection of motors and inputs  |
|                              | Edge-Connector for the micro:bit to slot into             |
|                              | Provides power supply also for micro:bit                  |
|                              | Easy access to the other pins of the micro:bit            |
| Dimensions                   | 67 x 61 x 18mm                                            |
| Scope of Delivery            | Motor Driver-Board                                        |
| EAN                          | 425023681326                                              |