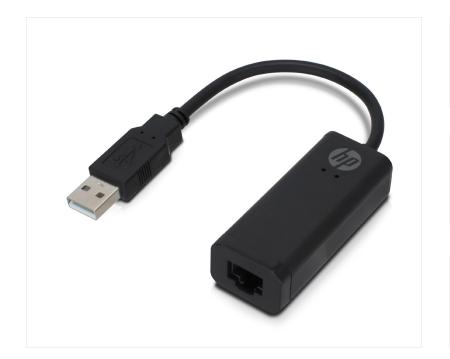

# **HP USB A to RJ45 Network Adpator**

Manufactured & Distributed under license from HP

HP Branded Product Group Suite 2601-02, 26th Floor 9 Chong Yip Street, Kwun Tong, Kowloon, Hong Kong support.hp@wentronic.com

## Product

- Connect your Ultrabook to a wired local area network
- Plug & Play. No set up or drivers to install
- Compatible with industry standard RJ45 connectors
- High Speed Data Transmission 10BASE-T/100BASE-TX
- Compact & Portable
- One Year Limited warranty from date of purchase