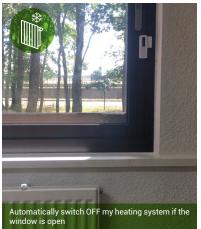

# DOOR AND WINDOW SENSOR OOD (











#### **TECHNICAL SPECIFICATIONS**

Power source: Solar panel Detection distance < 5mm Wall mounting:

adhesive bounding (included) or screws (not included) Optional CR1216 battery (not included) for dark area use (3 years battery in total darkness) Operational temperature: 0°C to 40°C

Radio: EnOcean® Protocol

EEP. D5-00-01

Frequency: depending on region

Range: 30m indoor

Dimensions: 80\*26\*18mm

# **CERTIFICATIONS AND STANDARDS - EUROPE**

EN 60950-1: 2006+A11:2009 +A1:2010+A12:2011+A2:2013 EN301489-3 V1.6.1 EN 61000-3-2:2013, EN 61000-3-3:2013 EN 300220-2 V3.1.1 EN 62479:2010

## **CERTIFICATIONS AND STANDARDS - USA**

FCC & IC Rules



### **PRODUCT REFERENCE**

Frequency 868,3 MHz - SDO-2-1-05 - EAN: 3700313920138 - White

Frequency 908,42 MHz - SDO-2US-1-05 - EAN: 37003139207