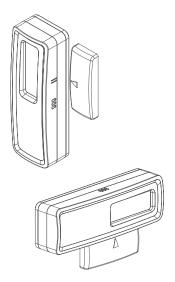

Radio: EnOcean® Protocol

EEP. D5-00-01

Frequency: depending on region

Range: 30m indoor

Dimensions: 80\*26\*18mm