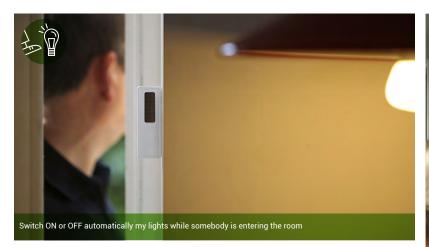

# DOOR AND WINDOW SENSOR OOD (











#### **TECHNICAL SPECIFICATIONS**

Power source: Solar panel Detection distance < 5mm Wall mounting:

adhesive bounding (included) or screws (not included) Optional CR1216 battery (not included) for dark area use (3 years battery in total darkness) Operational temperature: 0°C to 40°C

Radio: EnOcean® Protocol

EEP. D5-00-01

Frequency: depending on region

Range: 30m indoor

Dimensions: 80\*26\*18mm

# **CERTIFICATIONS AND STANDARDS - EUROPE**

EN 60950-1: 2006+A11:2009 +A1:2010+A12:2011+A2:2013 EN301489-3 V1.6.1 EN 61000-3-2:2013, EN 61000-3-3:2013 EN 300220-2 V3.1.1 EN 62479:2010

## **CERTIFICATIONS AND STANDARDS - USA**

FCC & IC Rules



### **PRODUCT REFERENCE**

Frequency 868,3 MHz - SDO-2-1-05 - EAN: 3700313920138 - White

Frequency 908,42 MHz - SDO-2US-1-05 - EAN: 3700313