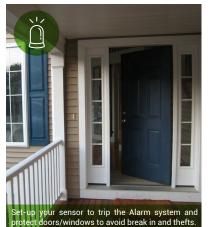

# DOOR AND WINDOW SENSOR OOD (











#### **TECHNICAL SPECIFICATIONS**

Power source: Solar panel Detection distance < 5mm Wall mounting:

adhesive bounding (included) or screws (not included) Optional CR1216 battery (not included) for dark area use (3 years battery in total darkness) Operational temperature: 0°C to 40°C

Radio: EnOcean® Protocol

EEP. D5-00-01

Frequency: depending on region

Range: 30m indoor

Dimensions: 80\*26\*18mm

# **CERTIFICATIONS AND STANDARDS - EUROPE**

EN 60950-1: 2006+A11:2009 +A1:2010+A12:2011+A2:2013 EN301489-3 V1.6.1 EN 61000-3-2:2013, EN 61000-3-3:2013 EN 300220-2 V3.1.1 EN 62479:2010

## **CERTIFICATIONS AND STANDARDS - USA**

FCC & IC Rules



### **PRODUCT REFERENCE**

Frequency 868,3 MHz - SDO-2-1-05 - EAN: 3700313920138 - White

Frequency 908,42 MHz - SDO-2US-1-05 - EAN: 370031392