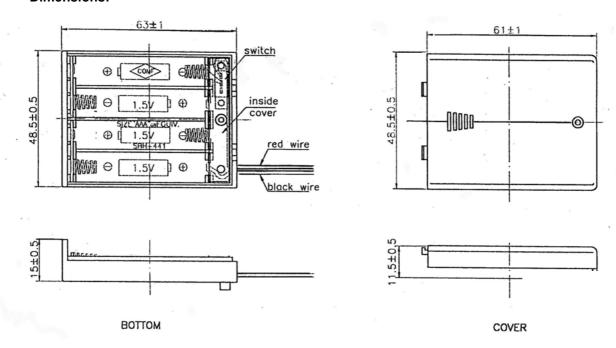

#### 4xAAA Battery Holder Switched with Flying Lead Terminals and Cover

#### Specification:

Material - Black ABS Resin

Spring - 0.6mm 65C Spring Wire

**Termination:** Flying Lead Terminals

Wire: UL1007 AWG#26

Red and Black 150mm  $\pm$  5mm Tinned and Striped 5mm  $\pm$  1mm

**Switched with Cover** 

| Manufacturers No | Description                 |  |
|------------------|-----------------------------|--|
| SBH 441AS        | 4xAAA Flying Leads & Covers |  |

#### **Dimensions:**