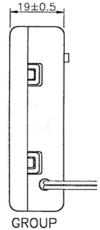

#### 4xAA Battery Holder Switched with Flying Lead Terminals and Cover

#### Specification:

Material - Black ABS Resin

Spring - 0.6mm 65C Spring Wire

**Termination:** Flying Lead Terminals

Wire: UL1007 AWG#26

Red and Black 150mm  $\pm$  5mm Tinned and Striped 5mm  $\pm$  1mm

**Switched with Cover** 

| Manufacturers No | Description                |  |
|------------------|----------------------------|--|
| SBH 341AS        | 4xAA Flying Leads & Covers |  |

#### **Dimensions:**