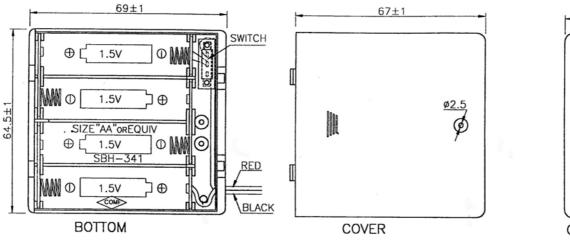

#### 4xAA Battery Holder Switched with Flying Lead Terminals and Cover

#### Specification:

Material - Black ABS Resin

Spring - 0.6mm 65C Spring Wire

**Termination:** Flying Lead Terminals

Wire: UL1007 AWG#26

Red and Black 150mm  $\pm$  5mm Tinned and Striped 5mm  $\pm$  1mm

**Switched with Cover** 

| Manufacturers No | Description                |  |
|------------------|----------------------------|--|
| SBH 341AS        | 4xAA Flying Leads & Covers |  |

#### **Dimensions:**